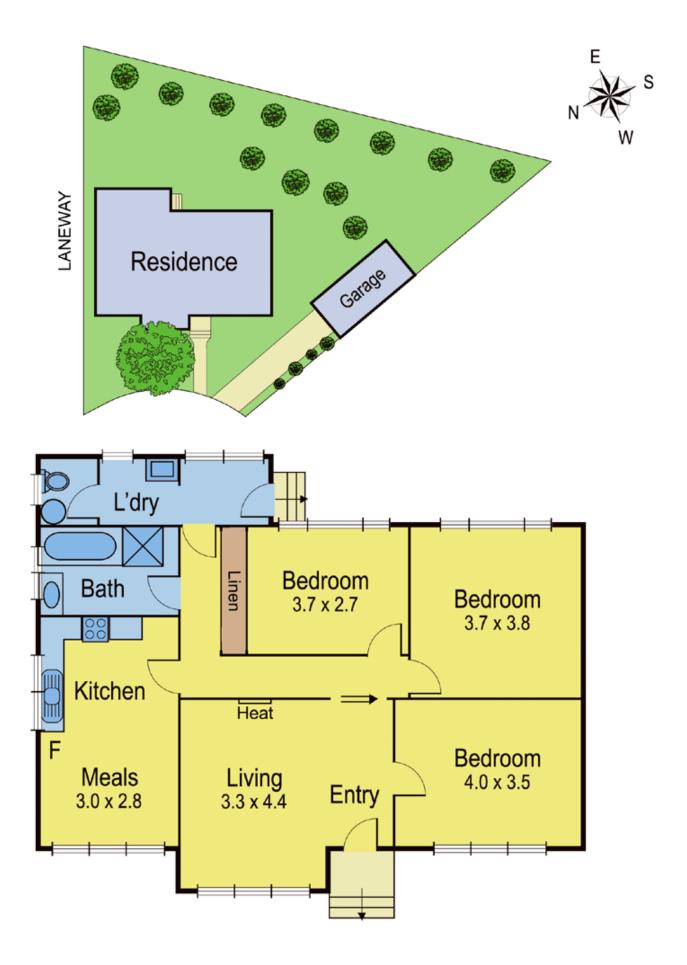

## **3 Carol Court NEWCOMB VIC**

This 3 bedroom brick home on large 833m2 block is located in a quiet court only minutes walk to Newcomb Central Shopping Centre and a bus stop. 9 foot ceilings throughout, lounge, spacious kitchen/meals area and gas heating and cooking. A large backyard, garage and side lane are features. This is an ideal first home, investment or development at an affordable price.