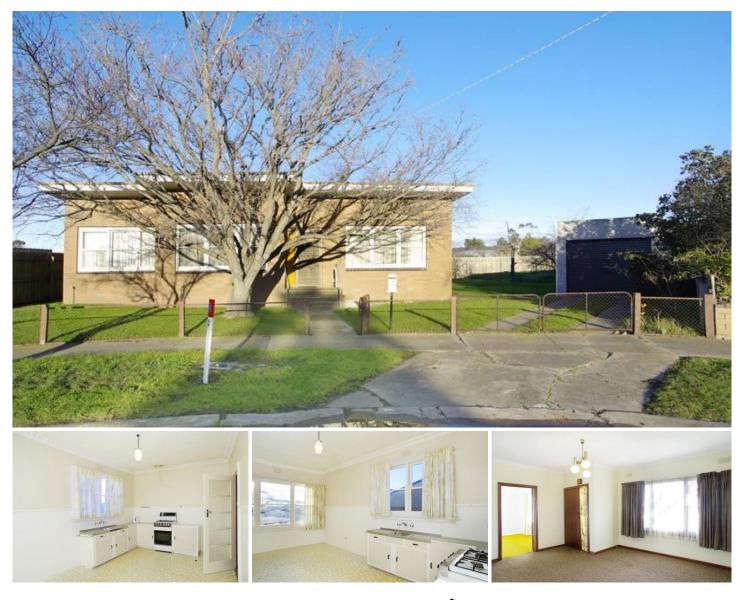

## **3 Carol Court NEWCOMB VIC**

This 3 bedroom brick home on large 833m2 block is located in a quiet court only minutes walk to Newcomb Central Shopping Centre and a bus stop. 9 foot ceilings throughout, lounge, spacious kitchen/meals area and gas heating and cooking. A large backyard, garage and side lane are features. This is an ideal first home, investment or development at an affordable price.