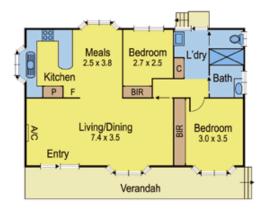

## 25 Native Hut Drive TEESDALE VIC

This beautifully presented home is set on 1.53 hectares of land, conveniently located 7 minutes drive from Bannockburn. Comprising family living areas with separate dining space, theatre room, stunning new kitchen and room for the largest of families with 5 bedrooms (master with ensuite), a further 2 bathrooms and study area. On established gardens providing 3 paddocks, an inground pool, tennis court and a fully self contained unit. Terrific storage shed, large double garage and open bay ideal for the boat or caravan. If you're ready for a lifestyle change, this could be the one.