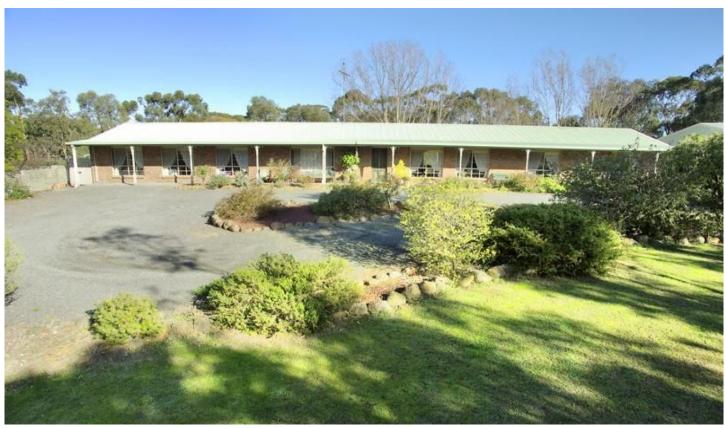

## 25 Native Hut Drive TEESDALE VIC

This beautifully presented home is set on 1.53 hectares of land, conveniently located 7 minutes drive from Bannockburn. Comprising family living areas with separate dining space, theatre room, stunning new kitchen and room for the largest of families with 5 bedrooms (master with ensuite), a further 2 bathrooms and study area. On established gardens providing 3 paddocks, an inground pool, tennis court and a fully self contained unit. Terrific storage shed, large double garage and open bay ideal for the boat or caravan. If you're ready for a lifestyle change, this could be the one.