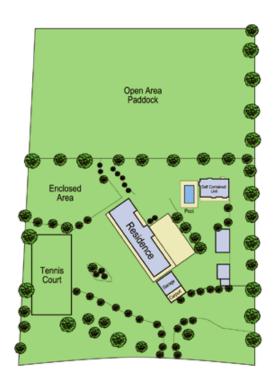

## 25 Native Hut Drive TEESDALE VIC

This beautifully presented home is set on 1.53 hectares of land, conveniently located 7 minutes drive from Bannockburn. Comprising family living areas with separate dining space, theatre room, stunning new kitchen and room for the largest of families with 5 bedrooms (master with ensuite), a further 2 bathrooms and study area. On established gardens providing 3 paddocks, an inground pool, tennis court and a fully self contained unit. Terrific storage shed, large double garage and open bay ideal for the boat or caravan. If you're ready for a lifestyle change, this could be the one.