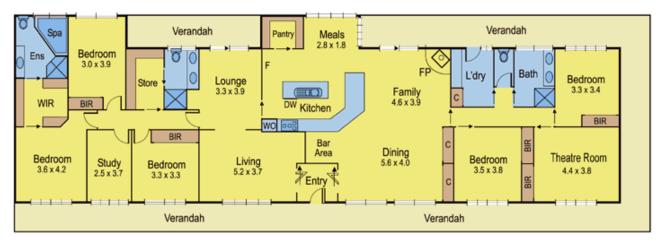

## 25 Native Hut Drive TEESDALE VIC

This beautifully presented home is set on 1.53 hectares of land, conveniently located 7 minutes drive from Bannockburn. Comprising family living areas with separate dining space, theatre room, stunning new kitchen and room for the largest of families with 5 bedrooms (master with ensuite), a further 2 bathrooms and study area. On established gardens providing 3 paddocks, an inground pool, tennis court and a fully self contained unit. Terrific storage shed, large double garage and open bay ideal for the boat or caravan. If you're ready for a lifestyle change, this could be the one.