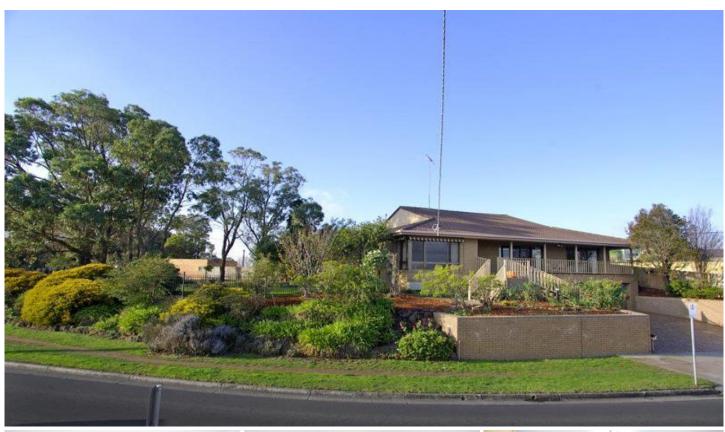

## **4 Melville Avenue NEWTOWN VIC**

Located close to the Geelong College Primary School and Queens Park is this delightful 3 bedroom plus study home. The formal lounge, main bedroom and study all have commanding views over the Barwon River and need to be seen to be believed. Other features include spacious family room, fully equipped kitchen, dining, ducted heating and cooling, vac and security systems, ensuite and walk in robes plus undercover outdoor entertaining. The private garden and party room is ideal for the kids while a practical double garage wine cellar and storage room is located downstairs. This home offers a terrific opportunity to purchase in one of Newtown's prime locations.

3 📭 2 🖺 2 🗬

Type : House Land Size : 733 sqm

View : https://www.maxwellcollins.com.au/sale/vic/

geelong-district/newtown/residential/house/

7454960

**Eugene Carroll 03 5222 4711**