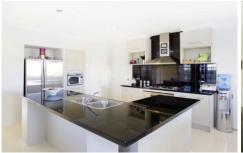

## 7 Leopold Court LEOPOLD VIC

In a quiet court location this home will not disappoint. Formal living, stunning central kitchen with granite benchtops, large open plan living and meals area, terrific rumpus room and a further 4th living space, all complemented by 4 BRs (master with ens & WIRs) and study. Outdoors a fully covered alfresco area, triple garage with workshop and 10m x 4m in-ground pool. With room for the largest of families, inspection will impress.