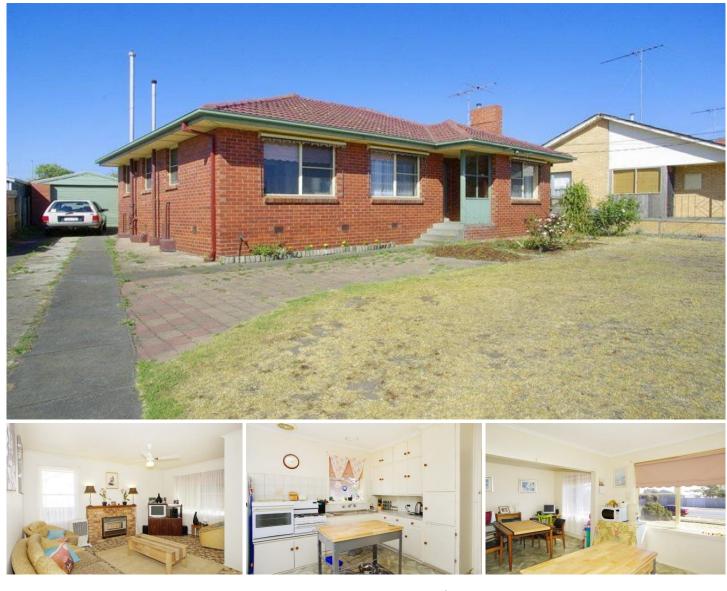

## 135 St Albans Road THOMSON VIC

Great value for money in East Geelong with this lovely 2 bedroom home in a handy location, close to public transport, schools and shopping centres. Offering 2 BRs, large lounge, central kitchen, meals/dining and single garage. The bonus is the bungalow (3m x 5.5m) which could be used as a studio, workshop or extra bedroom. The property also offers large undercover entertaining area. Ideal first home, downsizer or investment.

| 2 🍋 | 1 🚔 | 1 🛱 |
|-----|-----|-----|
|-----|-----|-----|

| Туре | : House |
|------|---------|
|------|---------|

Land Size : 580 sqm View : https://ww

: https://www.maxwellcollins.com.au/sale/vic/ geelong-district/thomson/residential/house/7 454949