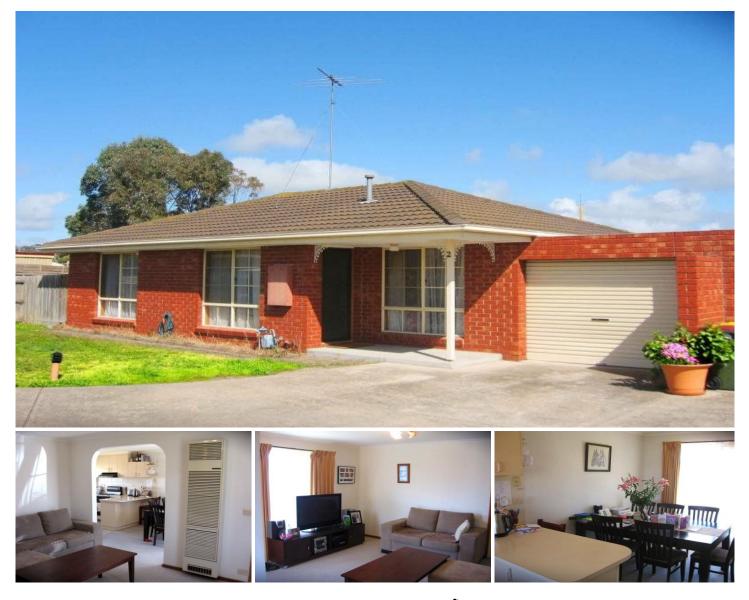

## 2/142 Church Street GROVEDALE VIC

Conveniently located to the Waurn Ponds Shopping Centre and public transport is this delightful 2 bedroom unit. The open plan lounge/dining has a gas wall furnace along with gas cooking and rangehood in the kitchen. A private rear yard overlooks the baseball reserve plus a single lock up garage make this ideal for retirees or investors. Currently let to a reliable tenant until March 2009 at \$190 per week.

## 2 🎮 1 🚰 1 🚘

Type : Unit

View : https://www.maxwellcollins.com.au/sale/vic/geelo ng-district/grovedale/residential/unit/7454942

Eugene Carroll 03 5222 4711