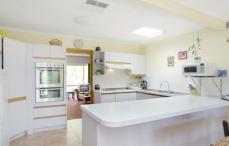

## **68 Sandringham Parade NEWTOWN VIC**

On approx 689m2 of land this weatherboard home provides formal living with open fireplace, 2nd family room with PFBs, spacious central kitchen & RC/AC . There are 3 bedrooms with either a 4th or study area & climate control is achieved with zoned ducted heating and evaporative cooling. With extra large colorbond garage, carport & pergola area and leafy private gardens - a fantastic opportunity to enter a sought after area.