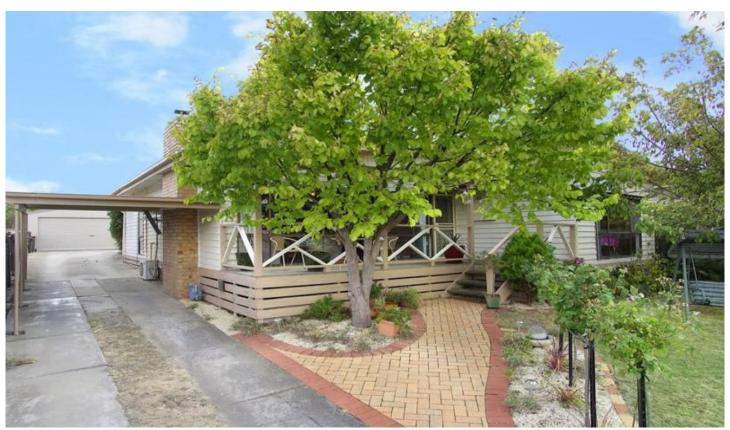

## **68 Sandringham Parade NEWTOWN VIC**

On approx 689m2 of land this weatherboard home provides formal living with open fireplace, 2nd family room with PFBs, spacious central kitchen & RC/AC . There are 3 bedrooms with either a 4th or study area & climate control is achieved with zoned ducted heating and evaporative cooling. With extra large colorbond garage, carport & pergola area and leafy private gardens - a fantastic opportunity to enter a sought after area.

4 🕮 1 🟪 3 🚘

Type : House Land Size : 689 sqm

View : https://www.maxwellcollins.com.au/sale/vic/

geelong-district/newtown/residential/house/

7454938