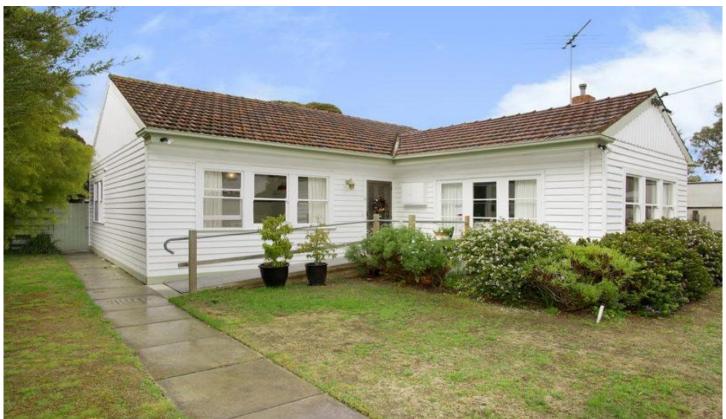

## 15 Finchaven Street HERNE HILL VIC

Boasting dual street frontage, this immaculately presented and maintained 2 BR home offers various options and is sure to attract much interest. The approx. 756m2 allotment lends itself to a number of possibilities with potential subdivision (subject to council approval). Located in a popular pocket of Herne Hill, close to all amenities, the property offers the astute purchaser a great opportunity to maximise their investment. Terms: 10% deposit, balance 90 days.

## 2 📭 1 🖳

**Type**: House **Land Size**: 756 sqm

View : https://www.maxwellcollins.com.au/sale/vic/

geelong-district/herne-hill/residential/house/

7454928