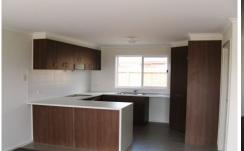

## 1/10-11 Plumber Court GROVEDALE VIC

Ideal for the first home buyer, investor or retiree is this new brick veneer unit comprising of 3 bedrooms with BIRs, master with WIR, 2 way bathroom, spacious lounge with gas wall furnace, easy clean kitchen with brekky bar, gas hot plates, range hood & electric oven. Solar hot water with gas booster. Private courtyard, single garage with roller door. Close to Marshall train station. First home buyers grant applies.