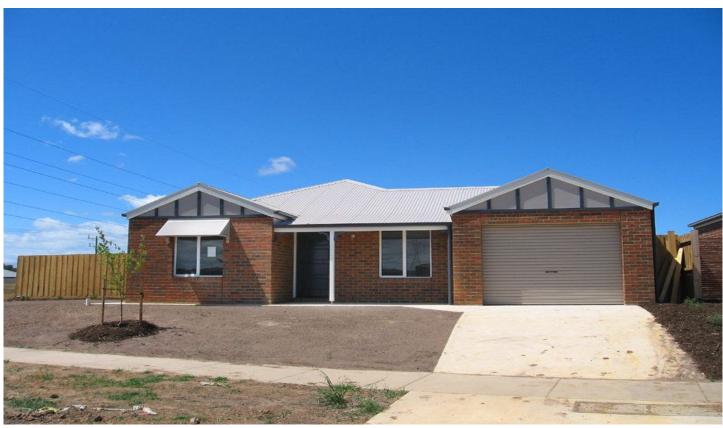

## 1/10-11 Plumber Court GROVEDALE VIC

Ideal for the first home buyer, investor or retiree is this new brick veneer unit comprising of 3 bedrooms with BIRs, master with WIR, 2 way bathroom, spacious lounge with gas wall furnace, easy clean kitchen with brekky bar, gas hot plates, range hood & electric oven. Solar hot water with gas booster. Private courtyard, single garage with roller door. Close to Marshall train station. First home buyers grant applies.

3 📭 1 🖺 1 🗬

Type: Unit

**View**: https://www.maxwellcollins.com.au/sale/vic/geelong-district/grovedale/residential/unit/7454924