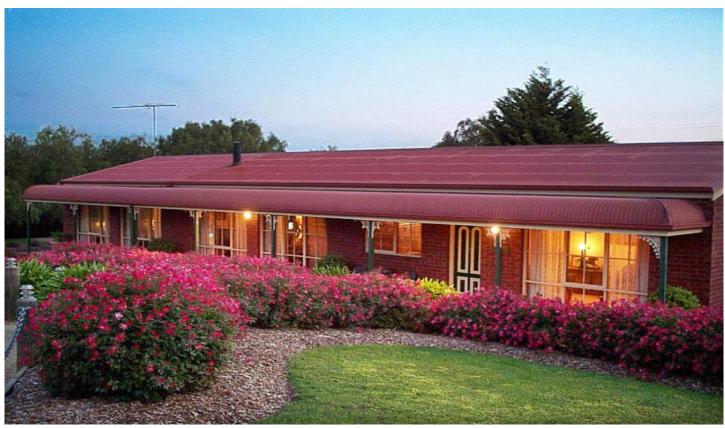

## 40 Fairview Road (Russells Bridge) BANNOCKBURN VIC

A new lifestyle awaits you with this beautifully presented home on 40 acres (approx). Picturesque & private Crestwood offers 3 Brs (master with ens & WIR) & study, formal lounge, dining room, kitchen/meals/family & lovely outdoor entertaining. Tree lined driveway, 3 car garage/workshop (15 x 6m), carport, established gardens, 10 acres divided into 3 paddocks (2 with horse shelters), all on gently undulating, quality land. Only a short drive to Bannockburn and 15 mins to new Ring Road.