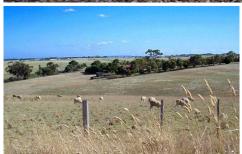

## 40 Fairview Road (Russells Bridge) BANNOCKBURN VIC

A new lifestyle awaits you with this beautifully presented home on 40 acres (approx). Picturesque & private Crestwood offers 3 Brs (master with ens & WIR) & study, formal lounge, dining room, kitchen/meals/family & lovely outdoor entertaining. Tree lined driveway, 3 car garage/workshop (15 x 6m), carport, established gardens, 10 acres divided into 3 paddocks (2 with horse shelters), all on gently undulating, quality land. Only a short drive to Bannockburn and 15 mins to new Ring Road.