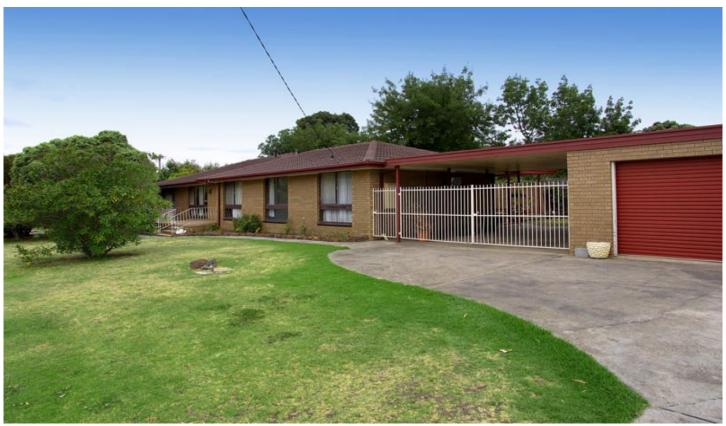

## 16 Adelaide Street HIGHTON VIC

A rare find in sought after 'old Highton', this large brick veneer home is nestled on a generous 728m2 approx. allotment providing formal living & dining, central kitchen meals, 2nd family living space, 3 BRs (master with access to 2 way bathroom), study, 4th BR area with ensuite and ducted heating. Outdoors large pergola area, double garage & double carport. Add value in this sought after area, minutes from local schools & shops.