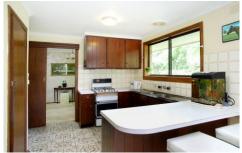

## 16 Adelaide Street HIGHTON VIC

A rare find in sought after 'old Highton', this large brick veneer home is nestled on a generous 728m2 approx. allotment providing formal living & dining, central kitchen meals, 2nd family living space, 3 BRs (master with access to 2 way bathroom), study, 4th BR area with ensuite and ducted heating. Outdoors large pergola area, double garage & double carport. Add value in this sought after area, minutes from local schools & shops.