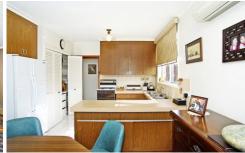

## 1 Edmill Court BELMONT VIC

Set on a huge 1,130m2 allotment with many extras is this immaculately presented 3 bedroom plus study home. Features include formal lounge & dining with central heating, airconditioner, renovated bathroom plus a large family room with access to a paved BBQ area. Terrific car accommodation would be ideal for a car enthusiast or tradesman & includes double & single garages plus double & single carports. Well worth a look.