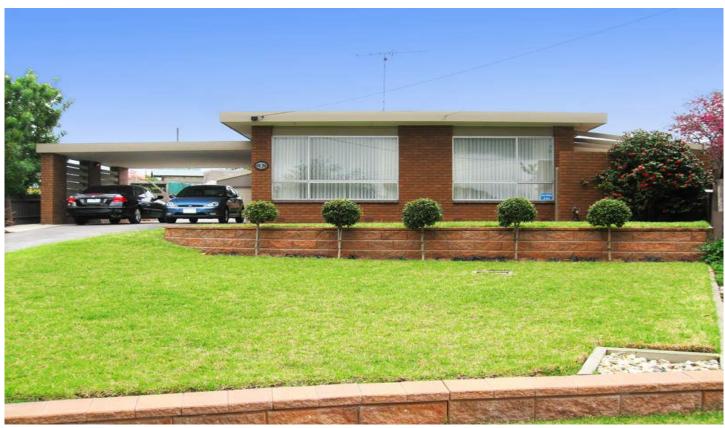

## 1 Edmill Court BELMONT VIC

Set on a huge 1,130m2 allotment with many extras is this immaculately presented 3 bedroom plus study home. Features include formal lounge & dining with central heating, airconditioner, renovated bathroom plus a large family room with access to a paved BBQ area. Terrific car accommodation would be ideal for a car enthusiast or tradesman & includes double & single garages plus double & single carports. Well worth a look.