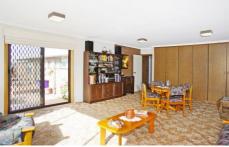

## 1 Edmill Court BELMONT VIC

Set on a huge 1,130m2 allotment with many extras is this immaculately presented 3 bedroom plus study home. Features include formal lounge & dining with central heating, airconditioner, renovated bathroom plus a large family room with access to a paved BBQ area. Terrific car accommodation would be ideal for a car enthusiast or tradesman & includes double & single garages plus double & single carports. Well worth a look.