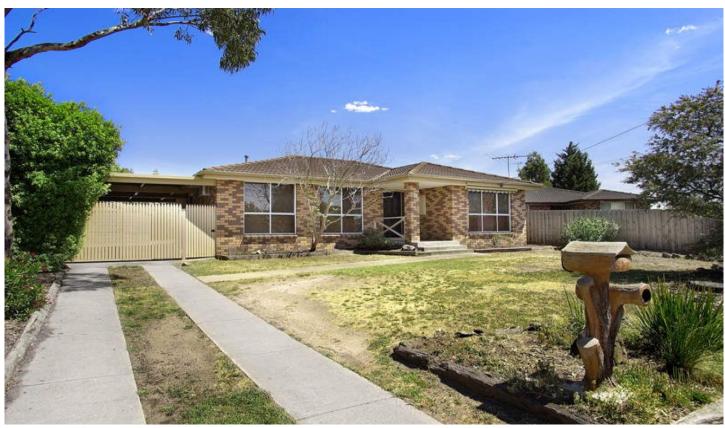

## **6 Eldridge Place BELMONT VIC**

Extremely clean and tidy home with good-sized bedrooms, two with built-ins. Consists of L-shaped lounge with gas wall furnace and air conditioner, laminated kitchen/meals with polished floorboards and gas appliances. Large carport plus 1.5 size steel garage. Close to Surfcoast highway, Barwon Heads Road, Belmont village, river recreational facilities and Marshall train station. Also suit investor at \$250+ p.w. return.