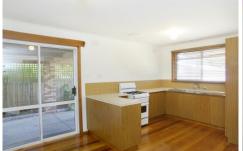

## **6 Eldridge Place BELMONT VIC**

Extremely clean and tidy home with good-sized bedrooms, two with built-ins. Consists of L-shaped lounge with gas wall furnace and air conditioner, laminated kitchen/meals with polished floorboards and gas appliances. Large carport plus 1.5 size steel garage. Close to Surfcoast highway, Barwon Heads Road, Belmont village, river recreational facilities and Marshall train station. Also suit investor at \$250+ p.w. return.