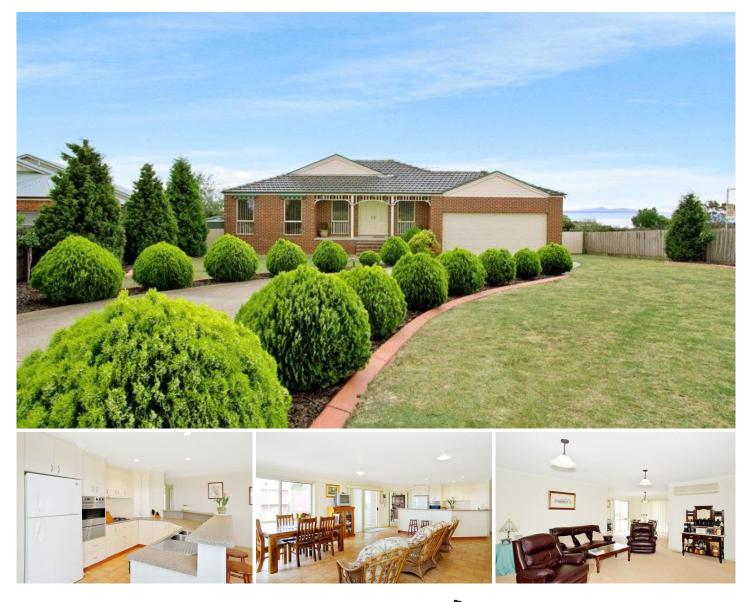

## **19 Balmoral Gardens LEOPOLD VIC**

Versatility is the key with this 3 bedroom and study home set on over 1/2 acre with magnificent panoramic bay views. 2 living areas upstairs are complemented by an additional 2 downstairs with scope to use as a kids retreat. The elevated deck offers a great area to entertain with an uninterrupted vista to the You Yangs and beyond. With all the features to satisfy both parents and the kids, extras include central heating, grey and rainwater systems, an additional pergola, side access for a boat or caravan and plenty of space for a tennis court or pool. All in all, the complete package.

## 3 🛤 2 🚔 2 🖨

Type : House

View : https://www.maxwellcollins.com.au/sale/vic/geelo ng-district/leopold/residential/house/7454908