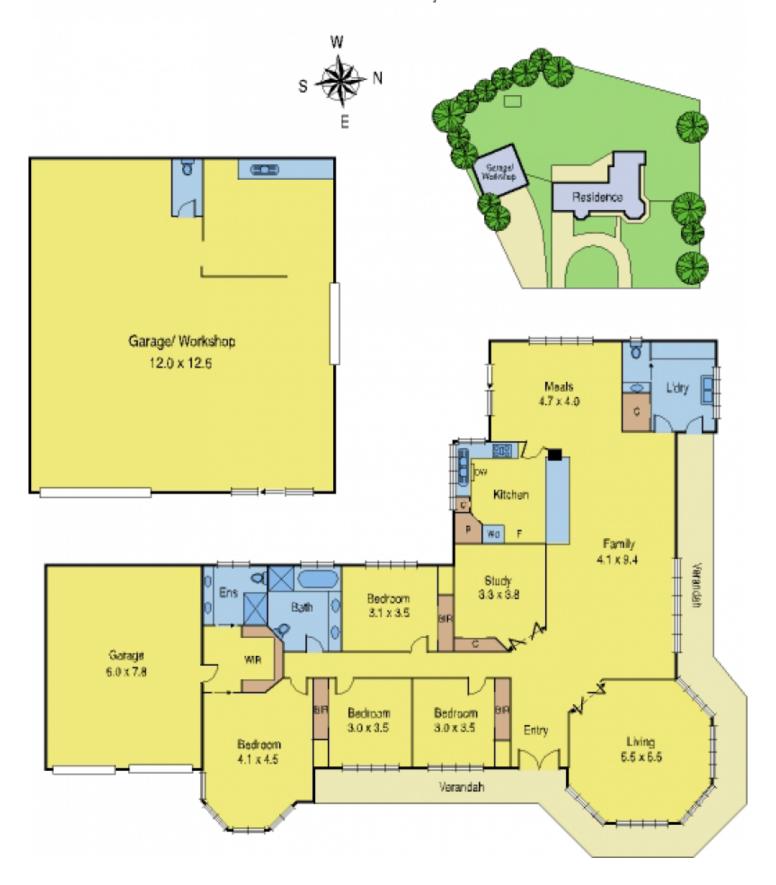

## 20 Barwarre Road MARSHALL VIC

Conveniently located and set on 5,564m2 of land is this 4 bedrooms plus study home. Although in need of some finishing touches the floor plan would suit a large family and include formal lounge, open plan family meals area and ensuite. A double garage plus a large shed with internal office would be ideal to run a business from home or tradesman. A second option would be to create a small subdivision or unit development (subject to council approval).