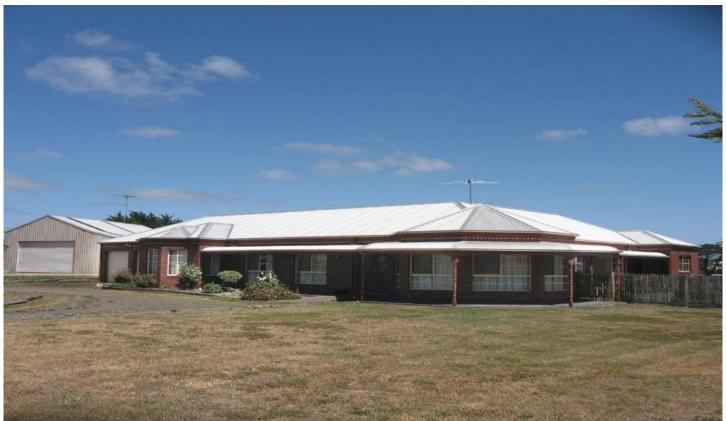

## 20 Barwarre Road MARSHALL VIC

Conveniently located and set on 5,564m2 of land is this 4 bedrooms plus study home. Although in need of some finishing touches the floor plan would suit a large family and include formal lounge, open plan family meals area and ensuite. A double garage plus a large shed with internal office would be ideal to run a business from home or tradesman. A second option would be to create a small subdivision or unit development (subject to council approval).