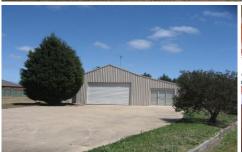

## 20 Barwarre Road MARSHALL VIC

Conveniently located and set on 5,564m2 of land is this 4 bedrooms plus study home. Although in need of some finishing touches the floor plan would suit a large family and include formal lounge, open plan family meals area and ensuite. A double garage plus a large shed with internal office would be ideal to run a business from home or tradesman. A second option would be to create a small subdivision or unit development (subject to council approval).