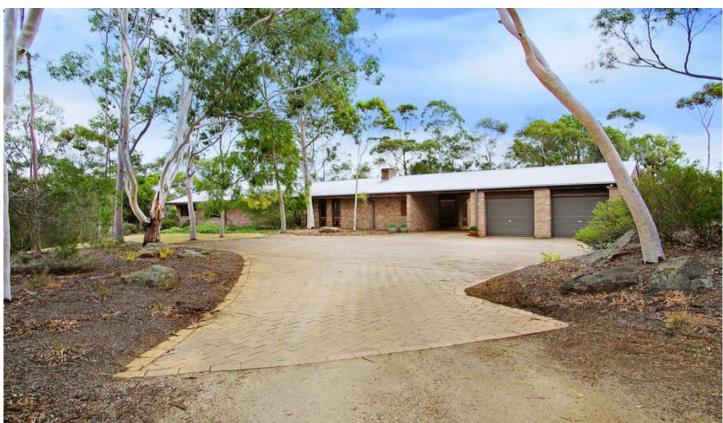

## 32 Dog Rocks Road BATESFORD VIC

A winding drive leads you to this architecturally designed family home set on approx 1.48 ha (3.66 acres) of native gardens and established treed surroundings. The home comprises 3 bedrooms, main with ensuite, study nook, sunfilled and cosy lounge with floor to ceiling windows and open fire place, kitchen with walk in pantry opening to the second living area and downstairs wine cellar. Double garage and workshop and to complete this fine property a 5 year old Shiraz garden vineyard. Only 15 minutes from Geelong.