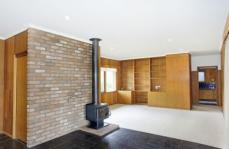

## 32 Dog Rocks Road BATESFORD VIC

A winding drive leads you to this architecturally designed family home set on approx 1.48 ha (3.66 acres) of native gardens and established treed surroundings. The home comprises 3 bedrooms, main with ensuite, study nook, sunfilled and cosy lounge with floor to ceiling windows and open fire place, kitchen with walk in pantry opening to the second living area and downstairs wine cellar. Double garage and workshop and to complete this fine property a 5 year old Shiraz garden vineyard. Only 15 minutes from Geelong.