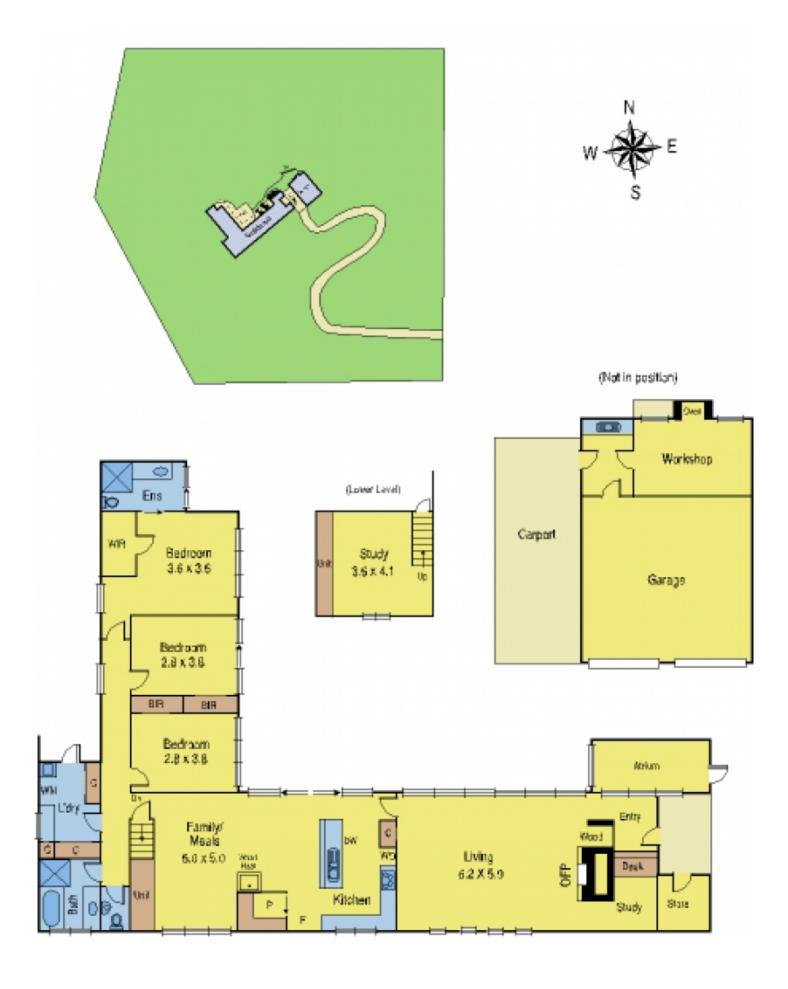

## 32 Dog Rocks Road BATESFORD VIC

A winding drive leads you to this architecturally designed family home set on approx 1.48 ha (3.66 acres) of native gardens and established treed surroundings. The home comprises 3 bedrooms, main with ensuite, study nook, sunfilled and cosy lounge with floor to ceiling windows and open fire place, kitchen with walk in pantry opening to the second living area and downstairs wine cellar. Double garage and workshop and to complete this fine property a 5 year old Shiraz garden vineyard. Only 15 minutes from Geelong.