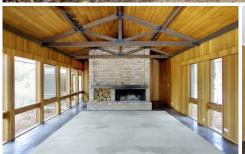

## 32 Dog Rocks Road BATESFORD VIC

A winding drive leads you to this architecturally designed family home set on approx 1.48 ha (3.66 acres) of native gardens and established treed surroundings. The home comprises 3 bedrooms, main with ensuite, study nook, sunfilled and cosy lounge with floor to ceiling windows and open fire place, kitchen with walk in pantry opening to the second living area and downstairs wine cellar. Double garage and workshop and to complete this fine property a 5 year old Shiraz garden vineyard. Only 15 minutes from Geelong.