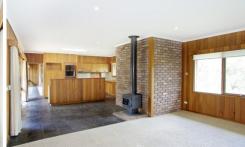

## 32 Dog Rocks Road BATESFORD VIC

A winding drive leads you to this architecturally designed family home set on approx 1.48 ha (3.66 acres) of native gardens and established treed surroundings. The home comprises 3 bedrooms, main with ensuite, study nook, sunfilled and cosy lounge with floor to ceiling windows and open fire place, kitchen with walk in pantry opening to the second living area and downstairs wine cellar. Double garage and workshop and to complete this fine property a 5 year old Shiraz garden vineyard. Only 15 minutes from Geelong.