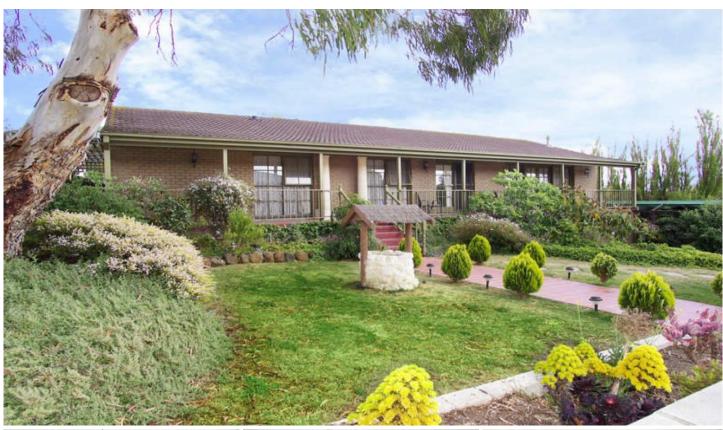

## 14 Titian Court GROVEDALE VIC

In a quiet court location this sizeable home is bound to impress. Huge living area with access to a large verandah, family/meals area and generous kitchen complete with new 900m stove and dishwasher. There is a separate sunroom & a total of 5 bedrooms (master with ens & WIR). Ducted heating and outdoors a large garden, under house storage and a 4 car garage. An attractive home for the larger family with scope for further enhancement.