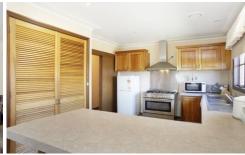

## 14 Titian Court GROVEDALE VIC

In a quiet court location this sizeable home is bound to impress. Huge living area with access to a large verandah, family/meals area and generous kitchen complete with new 900m stove and dishwasher. There is a separate sunroom & a total of 5 bedrooms (master with ens & WIR). Ducted heating and outdoors a large garden, under house storage and a 4 car garage. An attractive home for the larger family with scope for further enhancement.