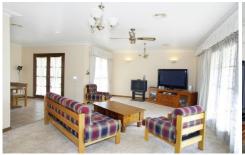

## 14 Titian Court GROVEDALE VIC

In a quiet court location this sizeable home is bound to impress. Huge living area with access to a large verandah, family/meals area and generous kitchen complete with new 900m stove and dishwasher. There is a separate sunroom & a total of 5 bedrooms (master with ens & WIR). Ducted heating and outdoors a large garden, under house storage and a 4 car garage. An attractive home for the larger family with scope for further enhancement.