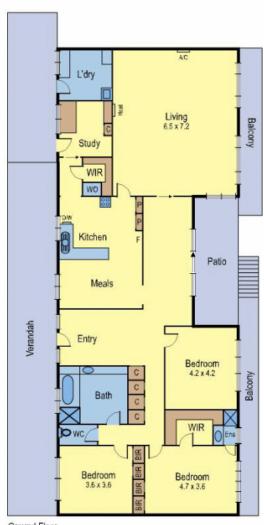

## 475 Melaluka Road LEOPOLD VIC

Set on 4 ha (9.88 acres) this idyllic property has stunning views of Lake Connewarre and is still within close proximity of shops and the city. The elevated home consists of 3 bedrooms and study, spacious lounge with split airconditioner, ensuite, plus a separate 2 bedroom cottage making it ideal for a teenager. Other features include inground pool, large shed, livestock paddock, water tanks and storage under the house. Imagine owning a property and being able to enjoy the tranquil feeling watching the abundance of bird life and the spectacular ever changing aspect of the lake.