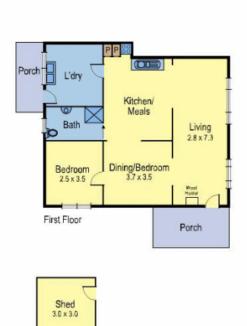

## 475 Melaluka Road LEOPOLD VIC

Set on 4 ha (9.88 acres) this idyllic property has stunning views of Lake Connewarre and is still within close proximity of shops and the city. The elevated home consists of 3 bedrooms and study, spacious lounge with split airconditioner, ensuite, plus a separate 2 bedroom cottage making it ideal for a teenager. Other features include inground pool, large shed, livestock paddock, water tanks and storage under the house. Imagine owning a property and being able to enjoy the tranquil feeling watching the abundance of bird life and the spectacular ever changing aspect of the lake.

## 475 Melaluka Road, Leopold

Ground Floor