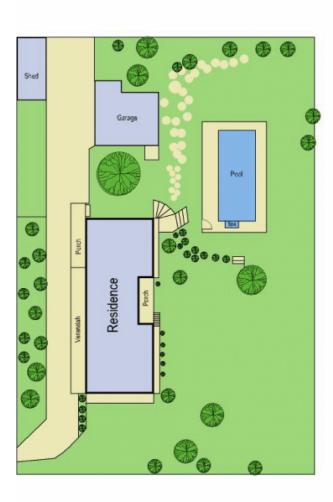

## 475 Melaluka Road LEOPOLD VIC

Set on 4 ha (9.88 acres) this idyllic property has stunning views of Lake Connewarre and is still within close proximity of shops and the city. The elevated home consists of 3 bedrooms and study, spacious lounge with split airconditioner, ensuite, plus a separate 2 bedroom cottage making it ideal for a teenager. Other features include inground pool, large shed, livestock paddock, water tanks and storage under the house. Imagine owning a property and being able to enjoy the tranquil feeling watching the abundance of bird life and the spectacular ever changing aspect of the lake.