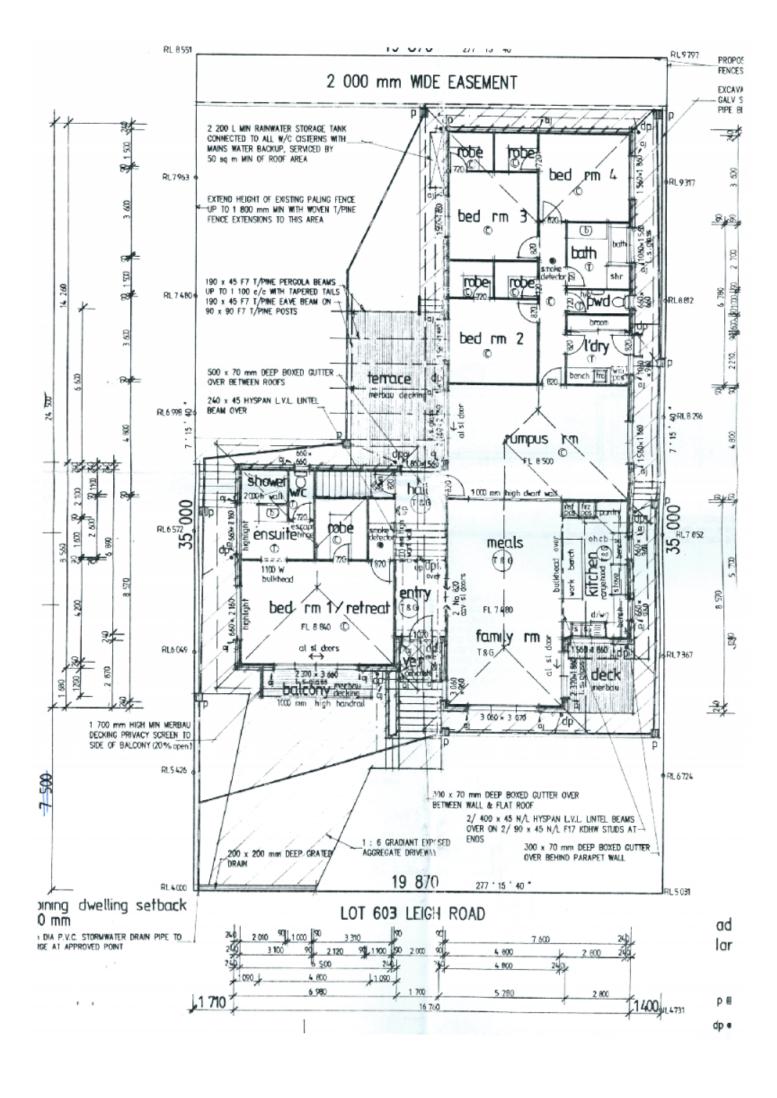

## 87 Leigh Road HIGHTON VIC

Impressive contemporary home with soaring ceilings to the open plan living and dining & expansive windows to capture the views & northerly aspect. Stunning kitchen with quality appliances, 2nd family area with direct access to deck & garden, lavish master bedroom with ensuite, walk in robe & private deck, 3 additional double bedrooms, central family bathroom with spa, ducted heating/cooling and double garage. Welcome to the home of your dreams.

4 🗀 2 📛 2 🖨

Type: House

**View**: https://www.maxwellcollins.com.au/sale/vic/geelong-district/highton/residential/house/7454899