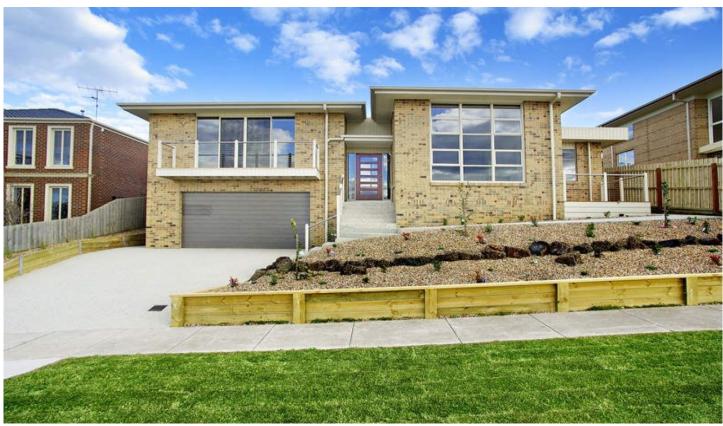

## 87 Leigh Road HIGHTON VIC

Impressive contemporary home with soaring ceilings to the open plan living and dining & expansive windows to capture the views & northerly aspect. Stunning kitchen with quality appliances, 2nd family area with direct access to deck & garden, lavish master bedroom with ensuite, walk in robe & private deck, 3 additional double bedrooms, central family bathroom with spa, ducted heating/cooling and double garage. Welcome to the home of your dreams.

4 🗀 2 📛 2 🖨

Type: House

**View**: https://www.maxwellcollins.com.au/sale/vic/geelong-district/highton/residential/house/7454899