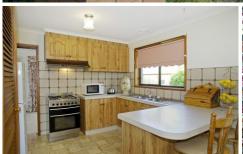

## 26 Enfield Drive ST ALBANS PARK VIC

This neat and tidy BV will make an ideal first home. Providing lounge dining with gas wall furnace, central kitchen with new s/s gas cooker, 3 bedrooms all with BIRs, neat family bathroom and convenient evaporative cooling perfect for those summer days. Outdoors - covered pergola area and fully lined colorbond garage (ideal for external games room). With new fencing, this home is just what yoube been looking for.