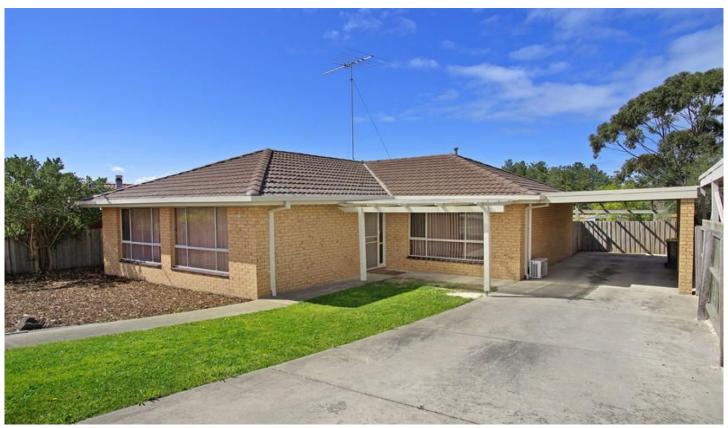

## 30 Burleigh Drive GROVEDALE VIC

This very neat and tidy brick veneer home comprises of formal living area with gas wall furnace and RC/AC, spacious kitchen/meal, fully tiled. There are 3 bedrooms all with built in robes, spacious family bathroom and laundry area. Having been freshly painted and with new carpets throughout you can just move in & enjoy. With private fully fenced yard & large carport this is an ideal investment or first first home - you decide.

3 📭 1 🔓 1 🗬

Type: House

**View**: https://www.maxwellcollins.com.au/sale/vic/geelong-district/grovedale/residential/house/7454892