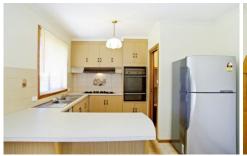

## 30 Burleigh Drive GROVEDALE VIC

This very neat and tidy brick veneer home comprises of formal living area with gas wall furnace and RC/AC, spacious kitchen/meal, fully tiled. There are 3 bedrooms all with built in robes, spacious family bathroom and laundry area. Having been freshly painted and with new carpets throughout you can just move in & enjoy. With private fully fenced yard & large carport this is an ideal investment or first first home - you decide.