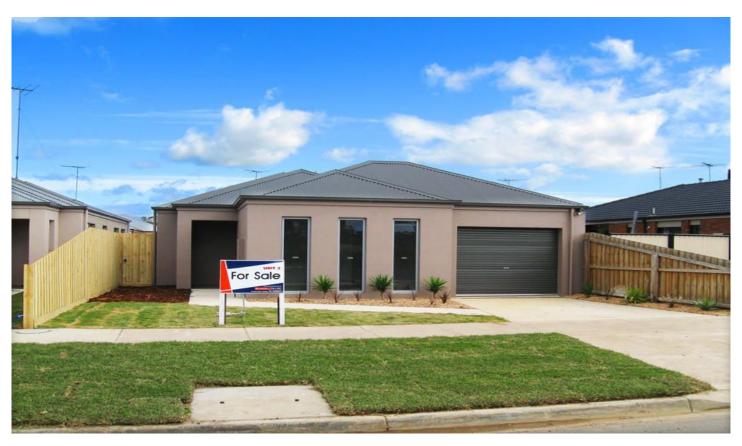

## 2/94 Grove Road MARSHALL VIC

Brand new townhouse on separate title with private rear yard and adjacent parkland reserve. Designed for easy living with spacious ensuite to master bedroom and huge open plan dining & lounge opening to timber deck ideal for BBQs and entertaining. 2 BRs & study cupboard, fully tiled bathroom, separate laundry, carpets and tiling. Single garage wirh rear rollers. Fully landscaped gardens complete this new package.