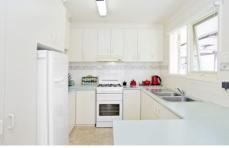

## 12 Darrambal Crescent LEOPOLD VIC

On a generous 618m2 allotment and providing living area with feature bay window and gas wall furnace. The casual meals area is complete with RC/AC. The central kitchen is updated and has a new gas stove. There are 3 bedrooms (all with built in robes). Outdoors a large covered pergola with sunny aspect & single garage with convenient rear roller door. On an attractive corner block this is a great entry into the property market.