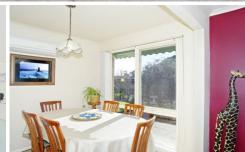

## 12 Darrambal Crescent LEOPOLD VIC

On a generous 618m2 allotment and providing living area with feature bay window and gas wall furnace. The casual meals area is complete with RC/AC. The central kitchen is updated and has a new gas stove. There are 3 bedrooms (all with built in robes). Outdoors a large covered pergola with sunny aspect & single garage with convenient rear roller door. On an attractive corner block this is a great entry into the property market.