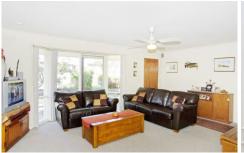

## 12 Darrambal Crescent LEOPOLD VIC

On a generous 618m2 allotment and providing living area with feature bay window and gas wall furnace. The casual meals area is complete with RC/AC. The central kitchen is updated and has a new gas stove. There are 3 bedrooms (all with built in robes). Outdoors a large covered pergola with sunny aspect & single garage with convenient rear roller door. On an attractive corner block this is a great entry into the property market.