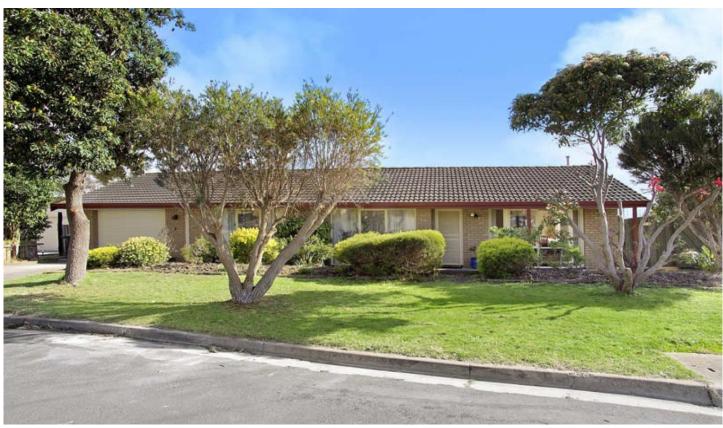

## 12 Darrambal Crescent LEOPOLD VIC

On a generous 618m2 allotment and providing living area with feature bay window and gas wall furnace. The casual meals area is complete with RC/AC. The central kitchen is updated and has a new gas stove. There are 3 bedrooms (all with built in robes). Outdoors a large covered pergola with sunny aspect & single garage with convenient rear roller door. On an attractive corner block this is a great entry into the property market.