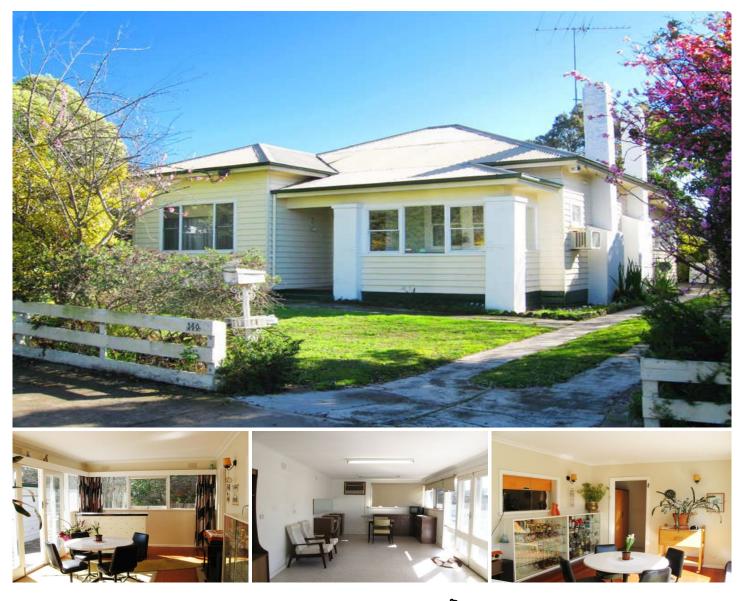

## 360 Aberdeen Street MANIFOLD HEIGHTS VIC

Excellent scope to use this property in a variety of ways with a flexible floorplan providing separate lounge, kitchen/meals, north facing sunroom and huge (9.5 x 3.5m) utility room. There are 2 bedrooms both with built in robes. Renovate and extend to appreciate the northerly aspect on a generous 795m2 approx. allotment close to schools, shops and the ring road close by. Endless possibilities await.