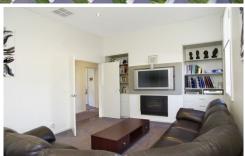

## 28 Clarence Street GEELONG WEST VIC

Behind the classical facade of this weatherboard lies a contemporary and luxuriously appointed family home. The formal living space is enhanced by gas feature fire, home theatre unit and well appointed built in desk and shelving. Stunning open plan kitchen with sleek stainless steel appliances, stone benchtops and with open family and dining area all adjacent to an expansive north facing deck with vergola and open fireplace - an outdoor room for all seasons. To further complement this lovely fully renovated home - 3 double bedrooms (master with ensuite and walk through robes), ducted heating & cooling, security system and large single garage, all on a generous 700m2 allotment. Your new home awaits.