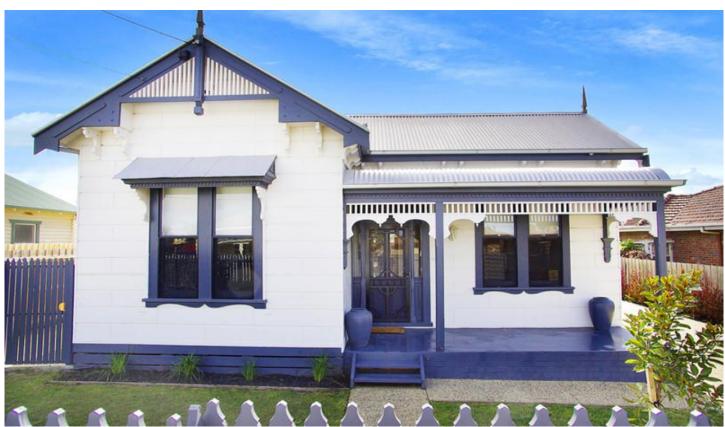

## 28 Clarence Street GEELONG WEST VIC

Behind the classical facade of this weatherboard lies a contemporary and luxuriously appointed family home. The formal living space is enhanced by gas feature fire, home theatre unit and well appointed built in desk and shelving. Stunning open plan kitchen with sleek stainless steel appliances, stone benchtops and with open family and dining area all adjacent to an expansive north facing deck with vergola and open fireplace - an outdoor room for all seasons. To further complement this lovely fully renovated home - 3 double bedrooms (master with ensuite and walk through robes), ducted heating & cooling, security system and large single garage, all on a generous 700m2 allotment. Your new home awaits.

## 28 Clarence Street, Geelong West