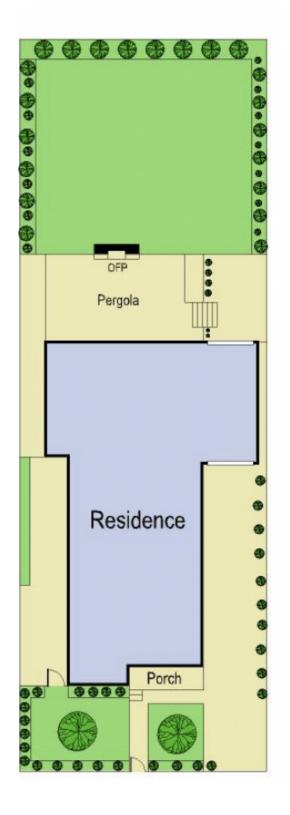

## 28 Clarence Street GEELONG WEST VIC

Behind the classical facade of this weatherboard lies a contemporary and luxuriously appointed family home. The formal living space is enhanced by gas feature fire, home theatre unit and well appointed built in desk and shelving. Stunning open plan kitchen with sleek stainless steel appliances, stone benchtops and with open family and dining area all adjacent to an expansive north facing deck with vergola and open fireplace - an outdoor room for all seasons. To further complement this lovely fully renovated home - 3 double bedrooms (master with ensuite and walk through robes), ducted heating & cooling, security system and large single garage, all on a generous 700m2 allotment. Your new home awaits.