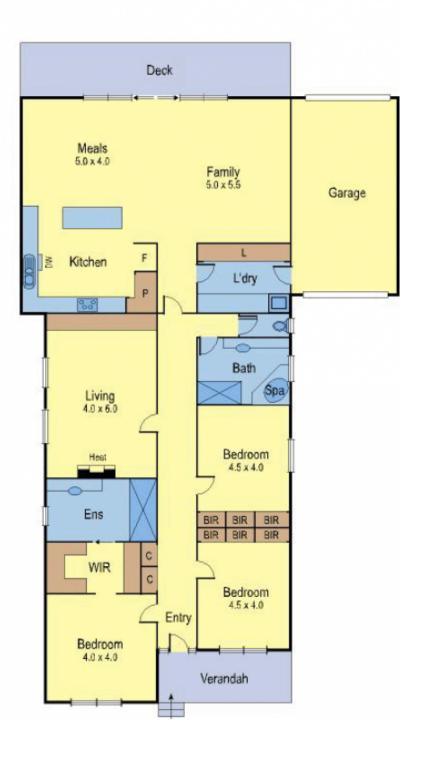

## 28 Clarence Street GEELONG WEST VIC

Behind the classical facade of this weatherboard lies a contemporary and luxuriously appointed family home. The formal living space is enhanced by gas feature fire, home theatre unit and well appointed built in desk and shelving. Stunning open plan kitchen with sleek stainless steel appliances, stone benchtops and with open family and dining area all adjacent to an expansive north facing deck with vergola and open fireplace - an outdoor room for all seasons. To further complement this lovely fully renovated home - 3 double bedrooms (master with ensuite and walk through robes), ducted heating & cooling, security system and large single garage, all on a generous 700m2 allotment. Your new home awaits.