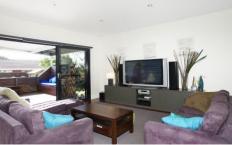

## 28 Clarence Street GEELONG WEST VIC

Behind the classical facade of this weatherboard lies a contemporary and luxuriously appointed family home. The formal living space is enhanced by gas feature fire, home theatre unit and well appointed built in desk and shelving. Stunning open plan kitchen with sleek stainless steel appliances, stone benchtops and with open family and dining area all adjacent to an expansive north facing deck with vergola and open fireplace - an outdoor room for all seasons. To further complement this lovely fully renovated home - 3 double bedrooms (master with ensuite and walk through robes), ducted heating & cooling, security system and large single garage, all on a generous 700m2 allotment. Your new home awaits.