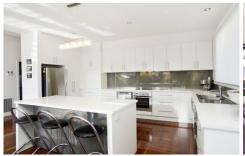

## 28 Clarence Street GEELONG WEST VIC

Behind the classical facade of this weatherboard lies a contemporary and luxuriously appointed family home. The formal living space is enhanced by gas feature fire, home theatre unit and well appointed built in desk and shelving. Stunning open plan kitchen with sleek stainless steel appliances, stone benchtops and with open family and dining area all adjacent to an expansive north facing deck with vergola and open fireplace - an outdoor room for all seasons. To further complement this lovely fully renovated home - 3 double bedrooms (master with ensuite and walk through robes), ducted heating & cooling, security system and large single garage, all on a generous 700m2 allotment. Your new home awaits.