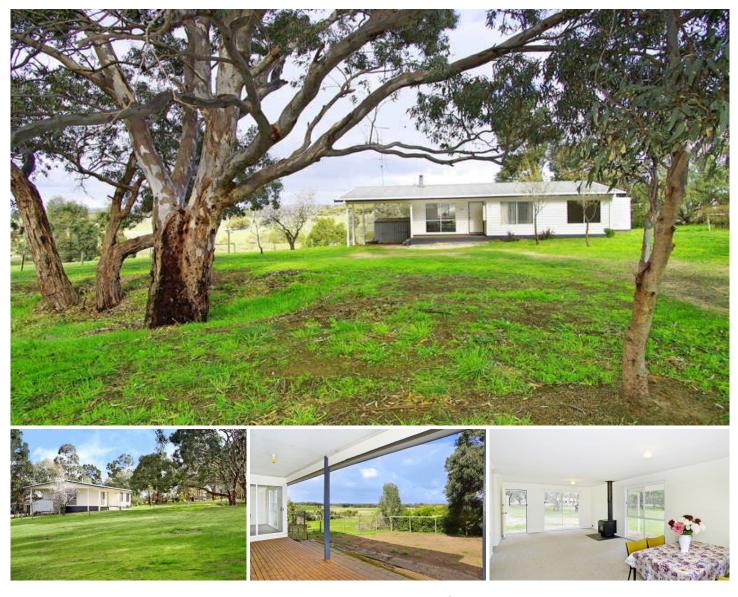

## 93 Common Road INVERLEIGH VIC

In an idyllic setting far away from the hustle and bustle of town, this neat little painted red cedar home will appeal to those who yearn for open spaces. On approx. 4.5 acres and providing a comfortable home offering open living and dining with central kitchen, 2 bedrooms, neat bathroom and laundry. Outdoors enjoy the delightful aspect from your verandah. Affordable land and a comfortable home..dont miss this opportunity.