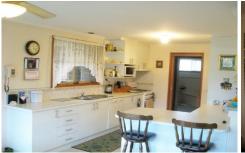

## 19 Leicester Mews LEOPOLD VIC

This beautifully presented 3 bedroom brick veneer home is perfect for the retiree or first home buyer. Comprising spacious open plan living areas, large kitchen and meals with gas appliances and wall furnace, master bedroom with WIR & ensuite, 2nd bathroom with corner spa, well maintained garden with timber deck, double garage to house your caravan, boat or trailer with access to Willos Place. All on 651m2 block.