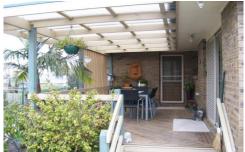

## 19 Leicester Mews LEOPOLD VIC

This beautifully presented 3 bedroom brick veneer home is perfect for the retiree or first home buyer. Comprising spacious open plan living areas, large kitchen and meals with gas appliances and wall furnace, master bedroom with WIR & ensuite, 2nd bathroom with corner spa, well maintained garden with timber deck, double garage to house your caravan, boat or trailer with access to Willos Place. All on 651m2 block.