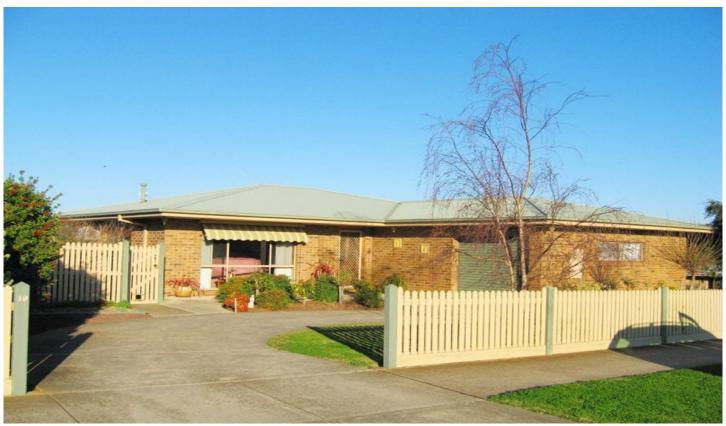

## 19 Leicester Mews LEOPOLD VIC

This beautifully presented 3 bedroom brick veneer home is perfect for the retiree or first home buyer. Comprising spacious open plan living areas, large kitchen and meals with gas appliances and wall furnace, master bedroom with WIR & ensuite, 2nd bathroom with corner spa, well maintained garden with timber deck, double garage to house your caravan, boat or trailer with access to Willos Place. All on 651m2 block.

3 📭 2 🔓 2 🖨

Type: House

**View**: https://www.maxwellcollins.com.au/sale/vic/geelong-district/leopold/residential/house/7454864