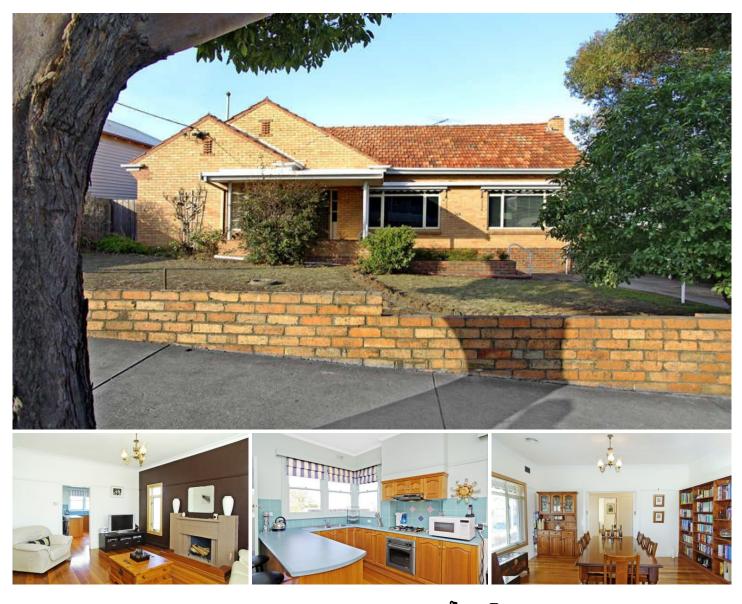

## 368 Shannon Avenue NEWTOWN VIC

Appealingly close to Geelongs schools and colleges & on a surprisingly large 900m2 approx. allotment with rear lane access. Attractive art deco features, light and spacious formal living & dining & central timber kitchen with s/s appliances. Renovated bathroom & 3 great sized bedrooms all with BIRs, single garage and single carport complete what represents endless possibilities with scope to enhance this central Newtown home.

## 3 🎮 1 🚔 2 🛱

Type : House

View : https://www.maxwellcollins.com.au/sale/vic/geelo ng-district/newtown/residential/house/7454858