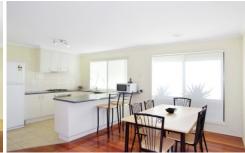

## 11 Moira Lane GROVEDALE VIC

This well made & beautifully presented home provides both formal living area and open plan living/dining complete with floating timber floors. Generous kitchen area with s/s appliances, 3 bedrooms (master with ens) & separate study/4th bedroom. Extras incl. d/heating, RC/AC, sec. sys & video monitor. Outdoors a large covered alfresco area, neat gardens & double garage. Well appointed & appealing from start to finish.