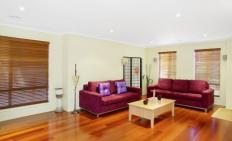

## 11 Moira Lane GROVEDALE VIC

This well made & beautifully presented home provides both formal living area and open plan living/dining complete with floating timber floors. Generous kitchen area with s/s appliances, 3 bedrooms (master with ens) & separate study/4th bedroom. Extras incl. d/heating, RC/AC, sec. sys & video monitor. Outdoors a large covered alfresco area, neat gardens & double garage. Well appointed & appealing from start to finish.