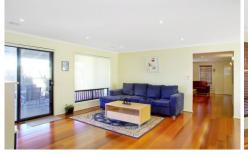

## 11 Moira Lane GROVEDALE VIC

This well made & beautifully presented home provides both formal living area and open plan living/dining complete with floating timber floors. Generous kitchen area with s/s appliances, 3 bedrooms (master with ens) & separate study/4th bedroom. Extras incl. d/heating, RC/AC, sec. sys & video monitor. Outdoors a large covered alfresco area, neat gardens & double garage. Well appointed & appealing from start to finish.