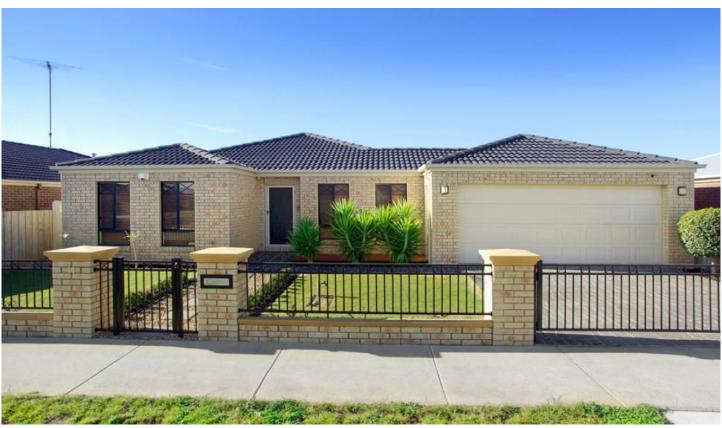

## 11 Moira Lane GROVEDALE VIC

This well made & beautifully presented home provides both formal living area and open plan living/dining complete with floating timber floors. Generous kitchen area with s/s appliances, 3 bedrooms (master with ens) & separate study/4th bedroom. Extras incl. d/heating, RC/AC, sec. sys & video monitor. Outdoors a large covered alfresco area, neat gardens & double garage. Well appointed & appealing from start to finish.

4 📭 2 🖺 2 🗬

Type: House

**View**: https://www.maxwellcollins.com.au/sale/vic/geelong-district/grovedale/residential/house/7454850