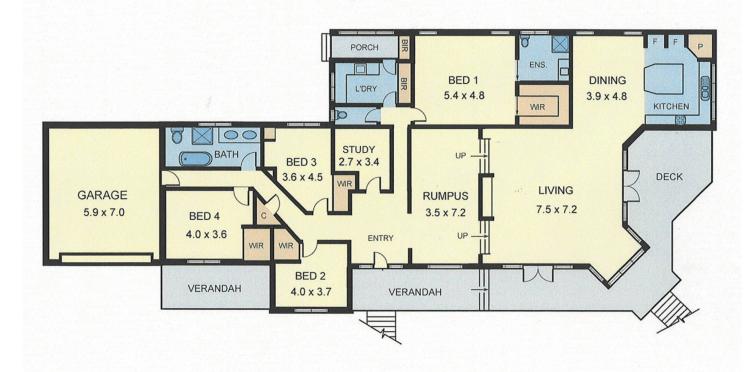

## 58-72 Warrawee Road LEOPOLD VIC

This magnificent WB homestead is sure to impress. Consisting of a huge living area, spacious rumpus room, modern timber kitchen with s/s gas appliances, large corner pantry, appliance cabinet, & dual DW adjoining the dining/meals room. Polished floors with central heating & cooling throughout, large master bedroom (ens & WIR), plus 3 BRs with WIRs & desks. Comfortable sized home office, quality cupboards & fittings in bathroom/laundry. Grand style verandah with superb views of Geelong. Double garage with auto doors, massive block of 1,881m2 approx.

## 4 🎮 2 🚔 2 🚔

Type : House

View : https://www.maxwellcollins.com.au/sale/vic/geelo ng-district/leopold/residential/house/7454848