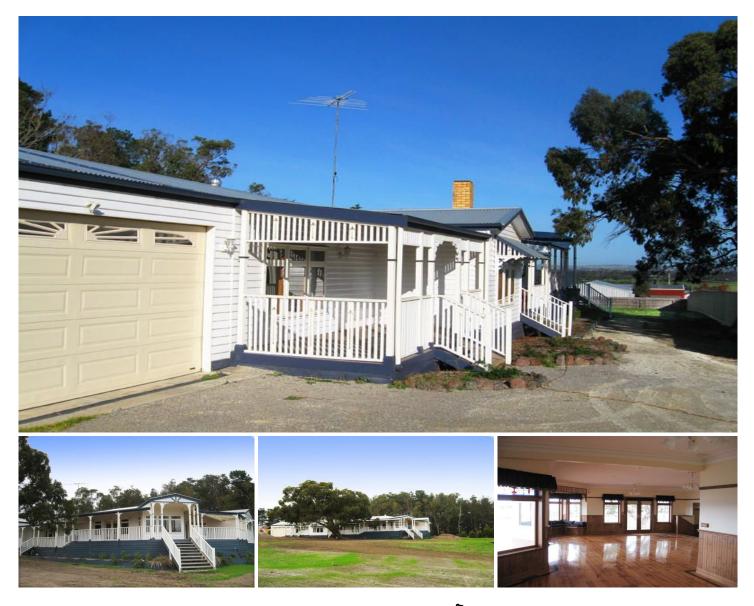

## 58-72 Warrawee Road LEOPOLD VIC

This magnificent WB homestead is sure to impress. Consisting of a huge living area, spacious rumpus room, modern timber kitchen with s/s gas appliances, large corner pantry, appliance cabinet, & dual DW adjoining the dining/meals room. Polished floors with central heating & cooling throughout, large master bedroom (ens & WIR), plus 3 BRs with WIRs & desks. Comfortable sized home office, quality cupboards & fittings in bathroom/laundry. Grand style verandah with superb views of Geelong. Double garage with auto doors, massive block of 1,881m2 approx.

## 4 🎮 2 🚔 2 🚔

Type : House

View : https://www.maxwellcollins.com.au/sale/vic/geelo ng-district/leopold/residential/house/7454848