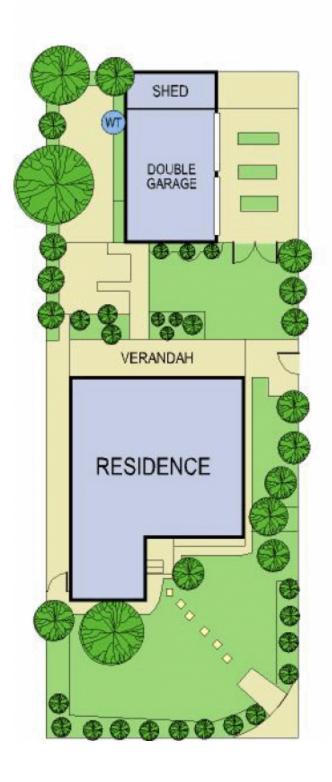

## 40 Portarlington Road NEWCOMB VIC

This lovely solid brick home offers comfortable living and loads of charm. On a corner block of 645m2, the home consists of 3 bedrooms (all with BIRs), central kitchen and meals area, lounge plus 2nd living area and excellent garaging and storage (ideal for boat or caravan). The home is completed by a lovely rear garden with fruit trees. Ideal first home or investment opportunity.