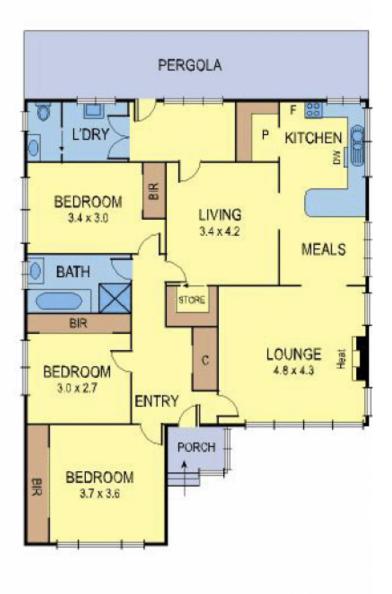

## 40 Portarlington Road NEWCOMB VIC

This lovely solid brick home offers comfortable living and loads of charm. On a corner block of 645m2, the home consists of 3 bedrooms (all with BIRs), central kitchen and meals area, lounge plus 2nd living area and excellent garaging and storage (ideal for boat or caravan). The home is completed by a lovely rear garden with fruit trees. Ideal first home or investment opportunity.