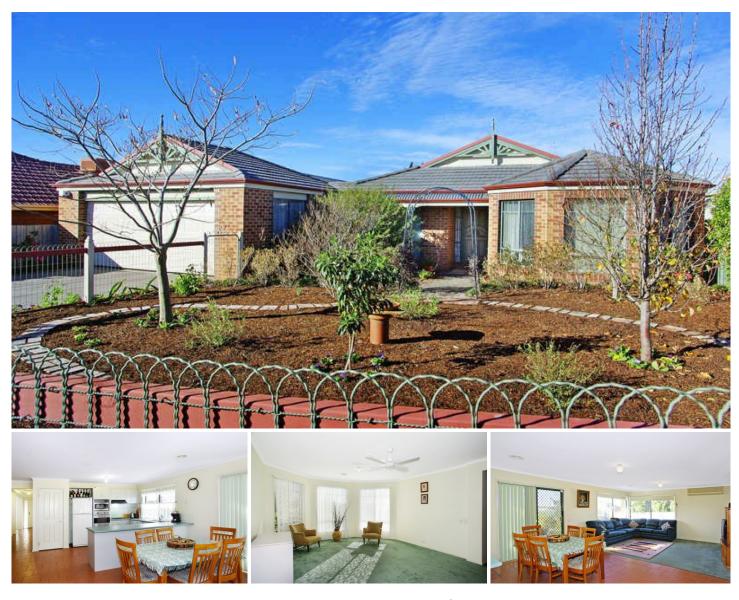

## 7 Woodvale Court BELL PARK VIC

A superb home with a great location for the family oriented buyer. Also conveniently located close to shops, schools and Bell Post shopping centre. Features Include:

- 3 Bedrooms with Bir,
- Master with ensuite & Walk in robe
- 2 Living areas, with open plan
- A separate study area or 3rd living area
- 668m2 land (approx)
- Large pergola area for entertaining
- Only 8 years young

There is a unique feature of this property's location that you may not find anywhere else in Bell Park, come see what the fuss is about.