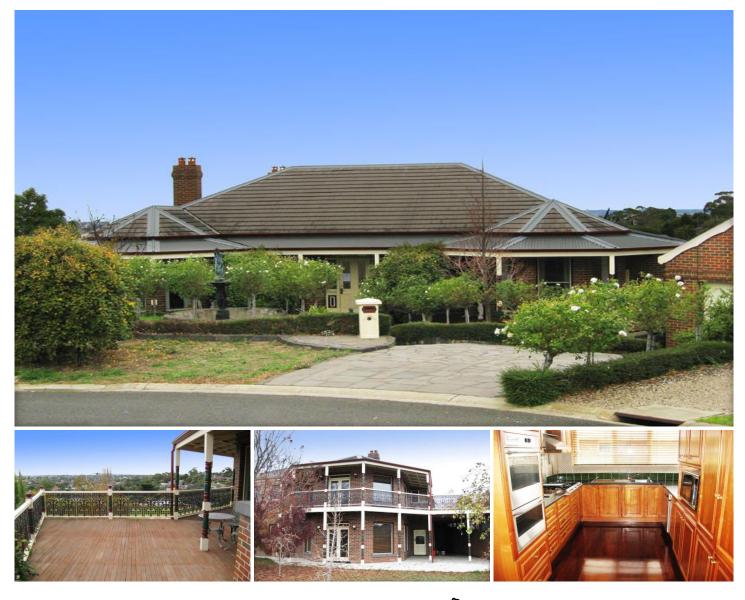

## **4 Pall Mall WANDANA HEIGHTS VIC**

Under instructions from the mortgagee is this architect designed residence in a quiet court & set on 2,500m2 approx. with panoramic views over Geelong to the Bay. This 4 BR & study home features 3 bathrooms, 3 sep. living areas, blackwood kitchen, plunge pool, sauna & bluestone cellar. Extras include slab heating, ducted vac & sec. system. Add your finishing touches to make this the complete package.