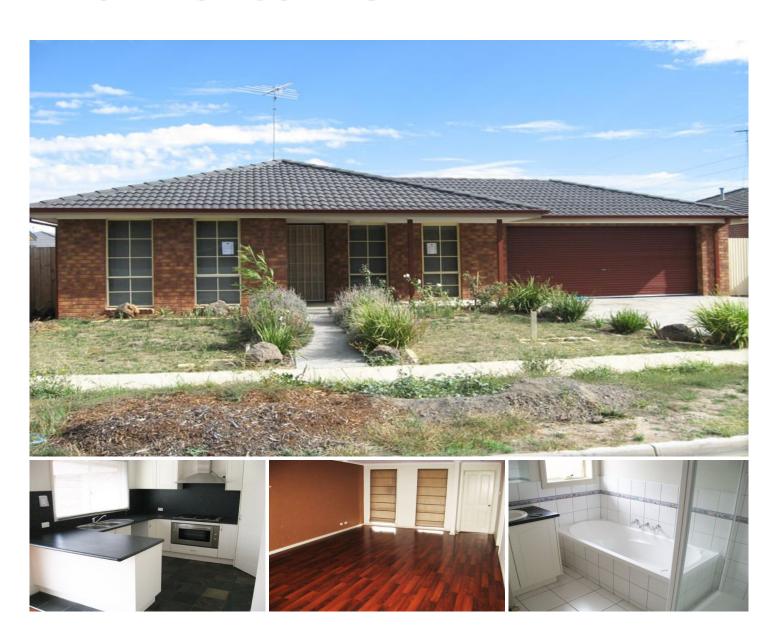

## 158 Barwarre Road GROVEDALE VIC

The vastly differing needs of the family have been considered when this home was designed. With its zoned living areas & bedrooms, the bigger kids of the family will be blissfully unaware of what is occuring in the rest of the house! Features include 4 bedrooms, 2 separate living areas, 2 bathrooms, double garage, central heating and a secure and spacious rear yard. What are you waiting for? Kids invited!

4 🗀 2 📛 2 🖨

Type: House

**View**: https://www.maxwellcollins.com.au/sale/vic/geelong-district/grovedale/residential/house/7454836