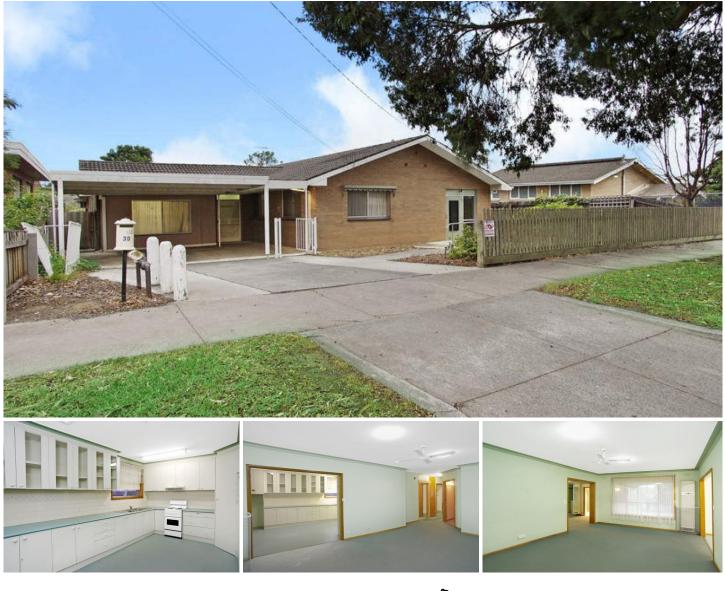

## **30 Lily Street HAMLYN HEIGHTS VIC**

Located close to both Primary and Secondary schools is this 5 bedroom & study home. The wheel chair friendly floor plan has been specifically designed and includes a spacious open plan family living area plus 2 shower rooms and bathroom. A good sized kitchen/dining plus northerly aspect makes this house ideal for further improvement. The 772m2 allotment has side lane access to a double garage along with a carport at the front. With so much accommodation, the options are endless for its use. UNDER INSTRUCTIONS FROM THE DEPARTMENT OF TREASURY & FINANCE. 5 🛤 3 🚰 3 🚘