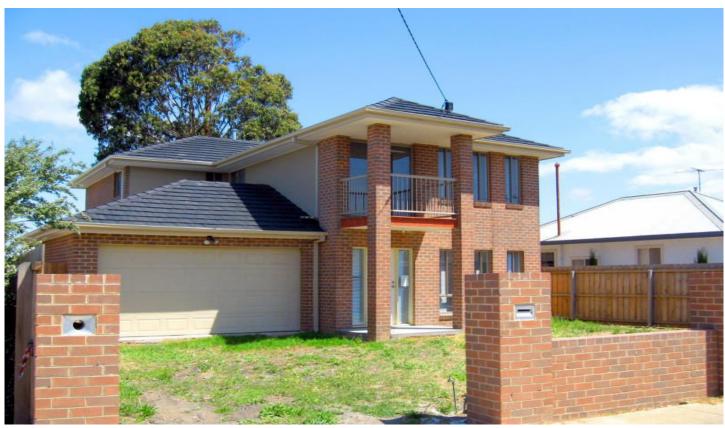

## 22 Pettitt Crescent NORLANE VIC

Under instructions from the mortgagee. This well located, 3 bedroom, 2 storey home requires a final spit & polish. Further features include 3 separate living areas, 2 bathrooms (including ensuite), galley style kitchen & a double garage (remote) with internal & rear access. A spacious & secure rear yard ensures the pets & kids are catered for & with the finishing touches, this could become a terrific family home.