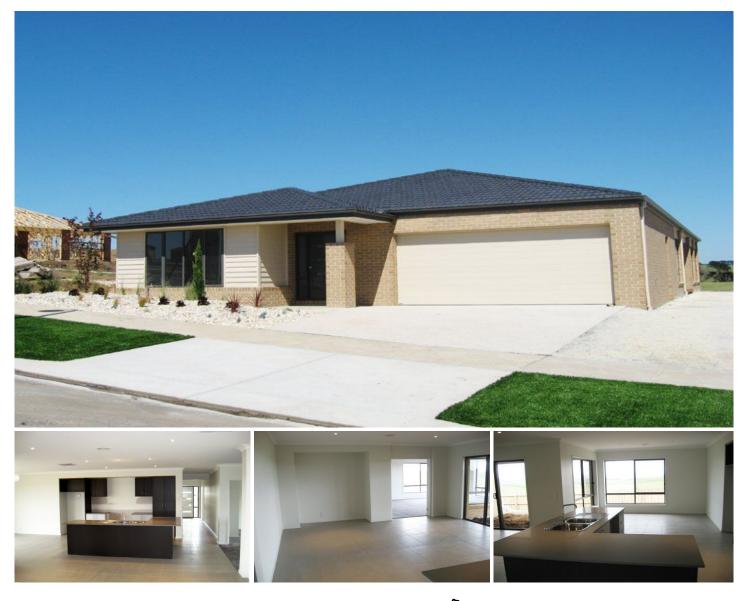

## **16 Stanbury Avenue HIGHTON VIC**

This quality Metricon home is set in the prestigious Highview on Ceres Estate. Built to take full advantage of the pleasant outlook to the Highton hills and the wonderful treed parkland complete with children's play equipment. The brand new home with a very practical floor plan has an inviting entrance, main bedroom with WIR and ensuite with dble basins and a contemporary finish, 3 additional bedrooms and children's retreat area make it an ideal family home. A modern kitchen with s/s appliances and large open plan family/meal area, separate rumpus room again with outstanding views, North facing indoor/outdoor deck, dble garage, central heating/cooling and 951m2 block all complete this very impressive home. NET PROCEEDS GO TO UNITED WAY, GEELONG. Directions - Stanbury Avenue is off Dartmoor Drive. For full version visit the website