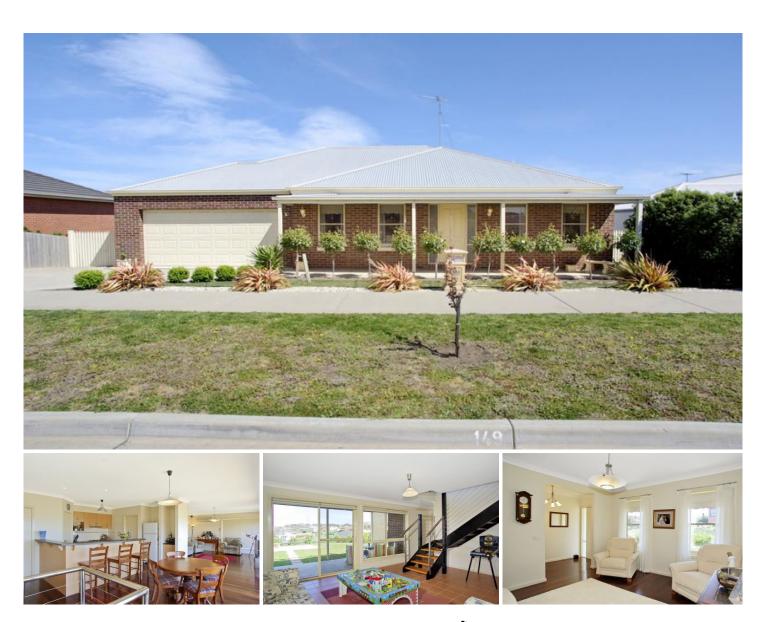

## 11 Pinto Way HIGHTON VIC

In a sought after location & with an attractive land size of approx. 858m2 this home ticks all the boxes. Providing 4 BRs (master with ens) formal living, central kitchen, family living & meals with great access to the deck & views beyond. Downstairs a sep. rumpus room with access to the generous family friendly gardens & double garage providing internal access. Come & appreciate the views & location of this appealing home.