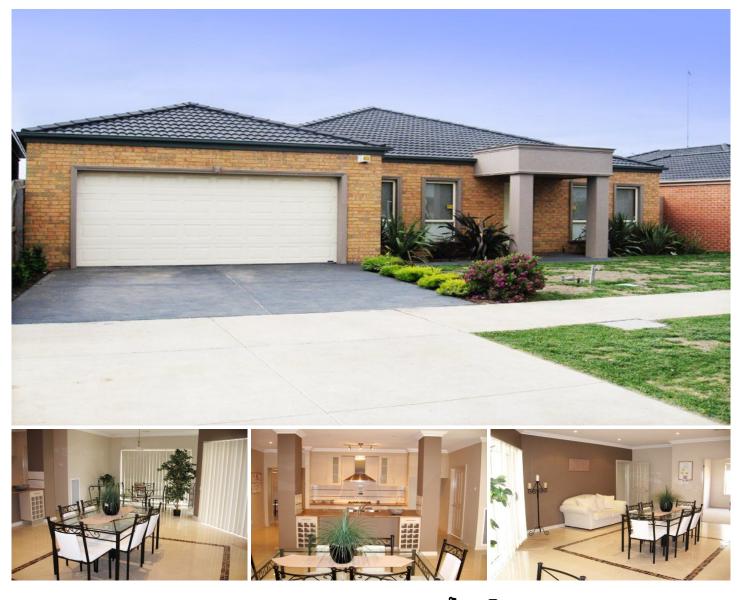

## 25 Smith Street GROVEDALE VIC

This quality brand new brick veneer family home in sought after location, handy to all services. Three bedrooms and study, two bathrooms, lounge room plus open plan kitchen/meals/family room overlooking Alfreso outdoor living. Double garage. Well designed home with quality fixtures and fittings including central heating, evap cooling plus lots more. Inspection of this fine home a must. Excellent value. Just move in!

## 3 🛤 2 🚔 2 🖨

Type : House

View : https://www.maxwellcollins.com.au/sale/vic/geelo ng-district/grovedale/residential/house/7454712