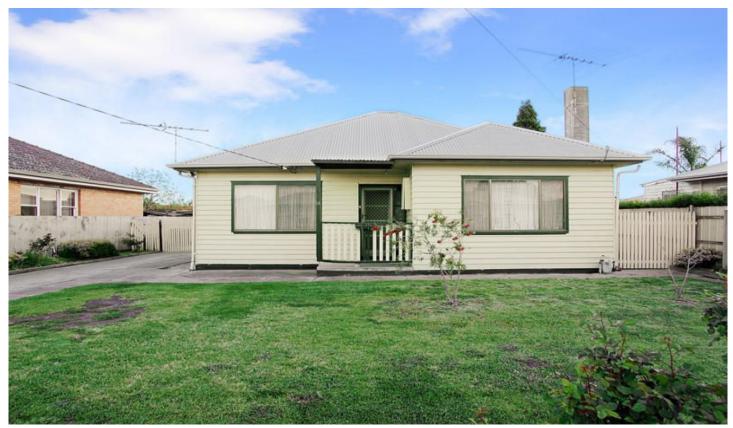

## 14 Walsh Grove NORTH GEELONG VIC

This spacious and comfortable home satisfies all the requirements for a modern family. Comprising 4 bedrooms, open plan kitchen and family room, central bathroom and an excellent outdoor area (covered), the home is further enhanced by a tandem garage and workshop and a spacious and secure rear yard. Land size 817m2. Convenience, comfort & affordability ensuire this home, in its popular location, will grab your attention.

4 🕒 1 🔓 2 😭

Type: House

**View**: https://www.maxwellcollins.com.au/sale/vic/geelong-district/north-geelong/residential/house/74547

09