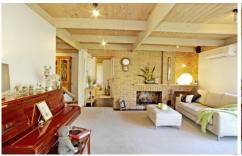

## 15 Longueville Lane GROVEDALE VIC

The lush manicured gardens give a hint of the style and presentation to be expected from this property. Both secure and private, this ex display home offers formal living & dining area, casual family space adjacent to a private courtyard, with a central kitchen. 3 great bedrooms (master with ensuite). Climate control is achieved with Rinnai gas heater & the RC/SS. With double carport and located in a quiet court, inspection will impress.