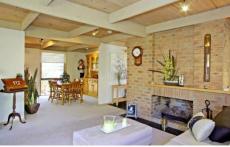

## 15 Longueville Lane GROVEDALE VIC

The lush manicured gardens give a hint of the style and presentation to be expected from this property. Both secure and private, this ex display home offers formal living & dining area, casual family space adjacent to a private courtyard, with a central kitchen. 3 great bedrooms (master with ensuite). Climate control is achieved with Rinnai gas heater & the RC/SS. With double carport and located in a quiet court, inspection will impress.