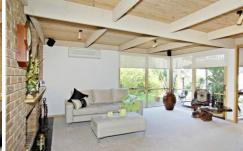

## 15 Longueville Lane GROVEDALE VIC

The lush manicured gardens give a hint of the style and presentation to be expected from this property. Both secure and private, this ex display home offers formal living & dining area, casual family space adjacent to a private courtyard, with a central kitchen. 3 great bedrooms (master with ensuite). Climate control is achieved with Rinnai gas heater & the RC/SS. With double carport and located in a quiet court, inspection will impress.