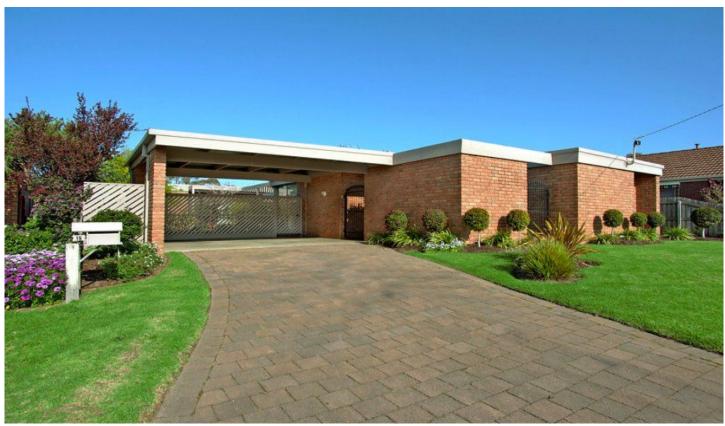

## 15 Longueville Lane GROVEDALE VIC

The lush manicured gardens give a hint of the style and presentation to be expected from this property. Both secure and private, this ex display home offers formal living & dining area, casual family space adjacent to a private courtyard, with a central kitchen. 3 great bedrooms (master with ensuite). Climate control is achieved with Rinnai gas heater & the RC/SS. With double carport and located in a quiet court, inspection will impress.