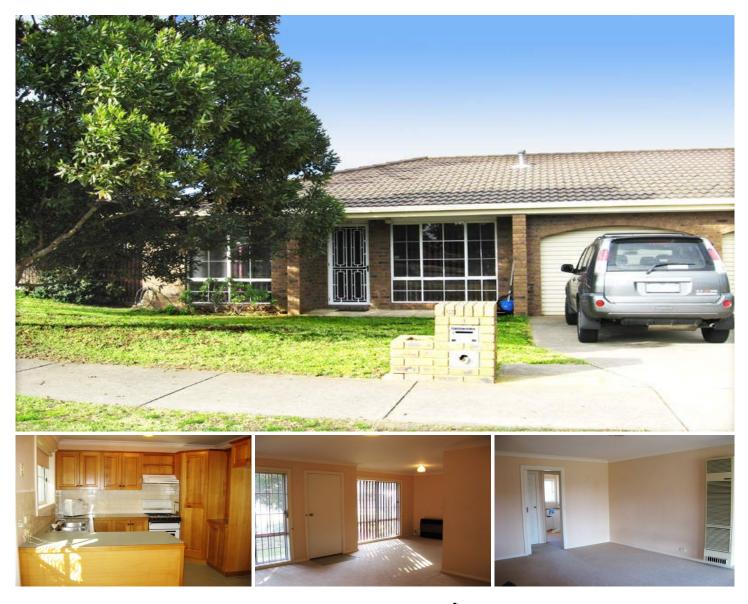

## 1/163 Heyers Road GROVEDALE VIC

This duplex style, 2 BR unit offers plenty of living space plus a sizeable yard for out-door entertaining & a garden. The spacious lounge with gas heating & A/C adjoins the dining area & timber kitchen with gas cooking & pantry cupboard. Single lock-up garage & dbl gate access to the yard to park the caravan. This well located unit will suit a range of buyers seeking good value for their investment. 2 🎮 1 🚔 1 🚘

Type : Unit

**Price** : \$ 225,000

View : https://www.maxwellcollins.com.au/sale/vic/geelo ng-district/grovedale/residential/unit/7454698