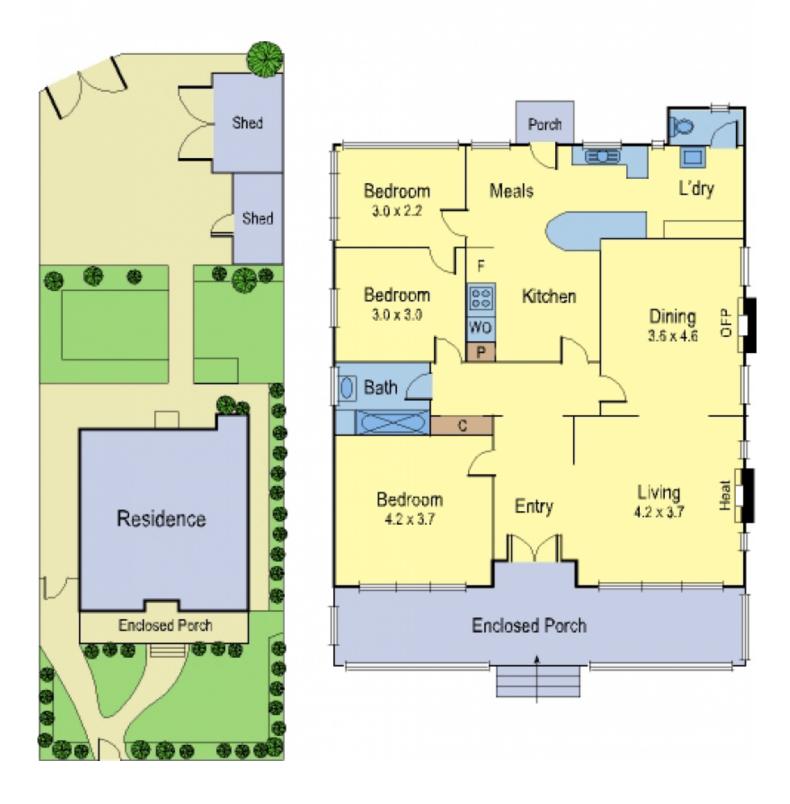

## 27 Bell Parade DRUMCONDRA VIC

Within minutes of the CBD & located directly opposite Rippleside Park & the Bay this classic property offers a unique lifestyle opportunity & would suit Melbourne commuters. Comprising 3 BRs, kitchen, lounge & dining rooms plus an enclosed front verandah there is plenty of scope to improve, renovate & extend (subject to council approval). A rear lane provides excellent access to a double garage.