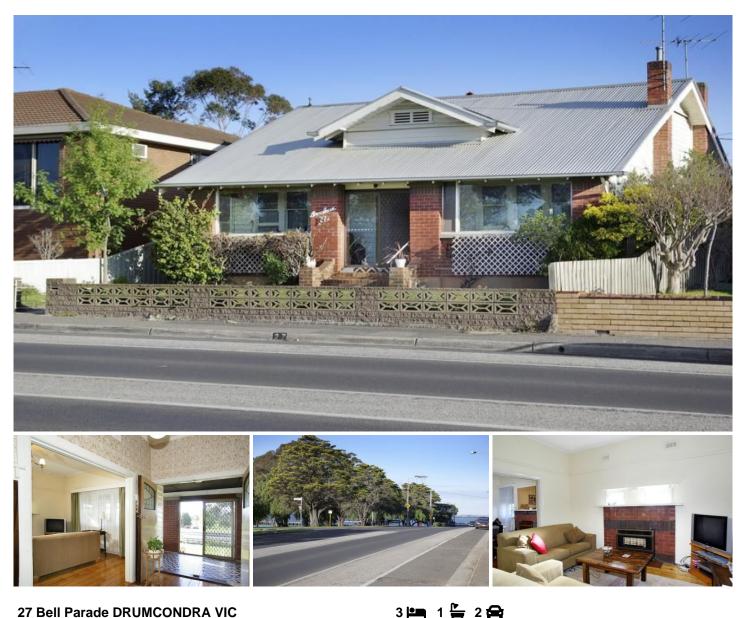

## 27 Bell Parade DRUMCONDRA VIC

Within minutes of the CBD & located directly opposite Rippleside Park & the Bay this classic property offers a unique lifestyle opportunity & would suit Melbourne commuters. Comprising 3 BRs, kitchen, lounge & dining rooms plus an enclosed front verandah there is plenty of scope to improve, renovate & extend (subject to council approval). A rear lane provides excellent access to a double garage.