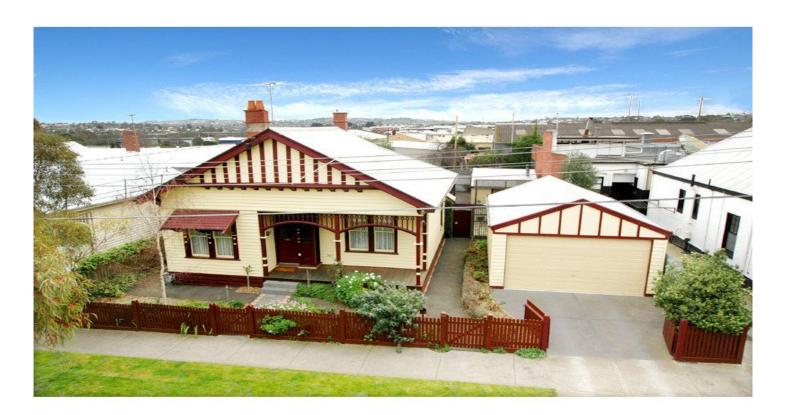

## 308 Bellerine Street SOUTH GEELONG VIC

This character family home has had all the hard work already done (renovated, re-stumped, re-plumbed etc). The home offers 3 great sized bedrooms, main with ensuite, formal lounge, second living area, main bathroom with separate bath, modern kitchen/meals area and North facing rear verandah. Ample car accommodation includes double garage plus rear access to a further storage shed and separate workshop. Other features include flexibility with industrial zoning, quiet location, leadlight windows, polished floorboards, central heating, OFP, cooling and walking distance to the Barwon River complete this very comfortable family home.