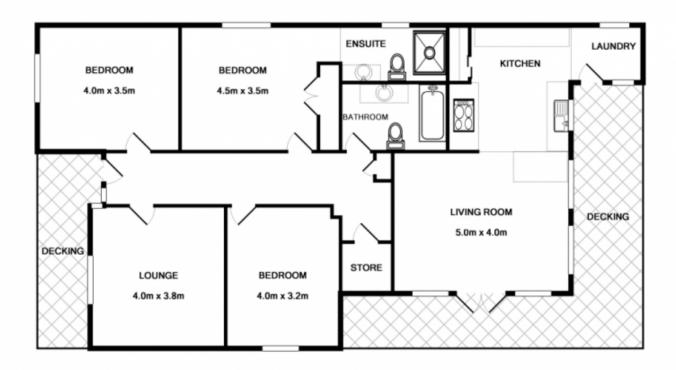

## 308 Bellerine Street SOUTH GEELONG VIC

This character family home has had all the hard work already done (renovated, re-stumped, re-plumbed etc). The home offers 3 great sized bedrooms, main with ensuite, formal lounge, second living area, main bathroom with separate bath, modern kitchen/meals area and North facing rear verandah. Ample car accommodation includes double garage plus rear access to a further storage shed and separate workshop. Other features include flexibility with industrial zoning, quiet location, leadlight windows, polished floorboards, central heating, OFP, cooling and walking distance to the Barwon River complete this very comfortable family home.

## 3 📭 2 🖺 2 😭

Type: House

**View**: https://www.maxwellcollins.com.au/sale/vic/geelong-district/south-geelong/residential/house/74546

78

Whilst every attempt has been made to ensure the accuracy of the floor plan contained here, measurements of doors, windows, rooms and any other items are approximate and no responsibility is taken for any error, omission, or mis-statement. This plan is for illustrative purposes only and should be used as such by any prospective purchaser. The services, systems and appliances shown have not been tested and no guarantee as to their operability or efficiency can be given Made with Metropix ©2007