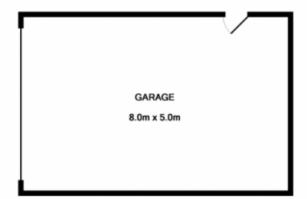

## 308 Bellerine Street SOUTH GEELONG VIC

This character family home has had all the hard work already done (renovated, re-stumped, re-plumbed etc). The home offers 3 great sized bedrooms, main with ensuite, formal lounge, second living area, main bathroom with separate bath, modern kitchen/meals area and North facing rear verandah. Ample car accommodation includes double garage plus rear access to a further storage shed and separate workshop. Other features include flexibility with industrial zoning, quiet location, leadlight windows, polished floorboards, central heating, OFP, cooling and walking distance to the Barwon River complete this very comfortable family home.

## 3 📭 2 🖺 2 😭

Type: House

**View**: https://www.maxwellcollins.com.au/sale/vic/geelong-district/south-geelong/residential/house/74546

78

Whilst every attempt has been made to ensure the accuracy of the floor plan contained here, measurements of doors, windows, rooms and any other items are approximate and no responsibility is taken for any error, omission, or mis-statement. This plan is for illustrative purposes only and should be used as such by any prospective purchaser. The services, systems and appliances shown have not been tested and no guarantee as to their operability or efficiency can be given Made with Metropix ©2007