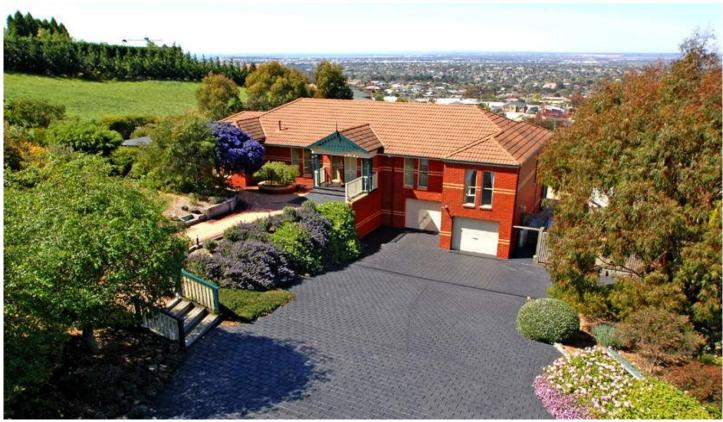

## 342 Wandana Drive WANDANA HEIGHTS VIC

Offering unsurpassed panoramic views over Geelong to Bass Strait is this private oasis built by the award winning Malishev Prestige Homes. The residence offers 3 spacious bedrooms (master with Fens & WIR), study/4th bedroom, formal lounge, open plan dining & family rooms, well designed & fully equipped kitchen, 2 bathrooms & sep. powder room, all with undeniable quality & craftsmanship. Further adding to the allure of the property is an expansive north facing deck with views to die for, separate paved outdoor area (covered) expanding your entertaining options and spacious garage, workshop and cellar. This downstairs area has the potential to further expand your living arrangements as there is scope for further bedrooms/living area. The magnificent gardens only serve to ensure that you will be immediately enchanted by this