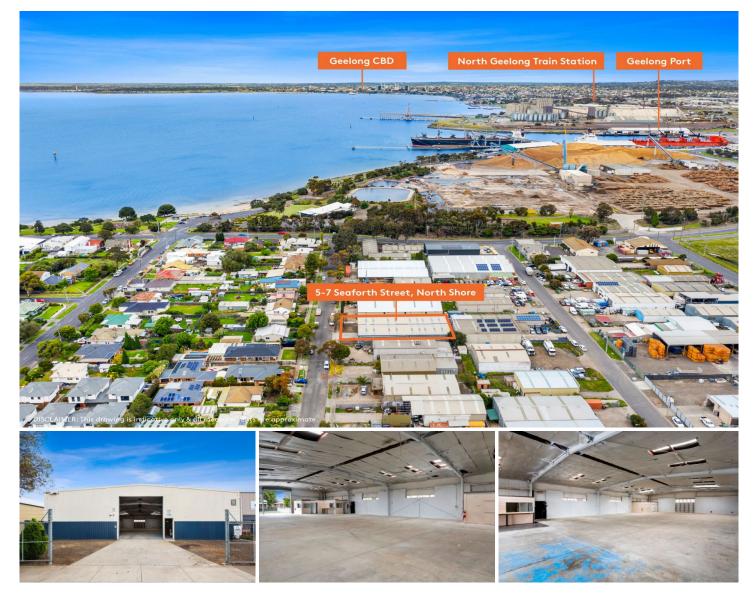

## 5-7 Seaforth Street North Shore VIC

\* Close to proposed Tasmanian Sea Ferry Terminal

- \* Suit storage/warehousing or light manufacturing (sold with vacant possession)
- \* Internal offices and amenities
- \* 4 on-site car parks with secured front yard
- \* Floor area 685m2 approx on land area of 1,041m2 approx
- \* 10% deposit, balance 60 days
- \* Zoned Industrial 2

| IY | pe     |      |
|----|--------|------|
| Bu | ilding | Size |
|    |        |      |

View

: Industrial : 685 sqm

- Land Size
- : 1041 sqm
  - - : https://www.maxwellcollins.com.au/sale/ vic/geelong-district/north-shore/commer cial/industrial/7454570