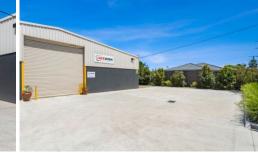

## **18 Enmore Street North Geelong VIC**

\* Predominately concrete tilt slab warehouse of approx. 614m2

- \* Currently under a 3 year lease commencing 1/7/2020 at \$45,000pa (net)
- \* Suit small investor SMSF
- \* Separate A/C office, amenities
- \* Mezzanine storage for smaller lighter items
- \* Zoned Industrial 1

| Туре                 | : Industrial |
|----------------------|--------------|
| <b>Building Size</b> | : 614 sqm    |
| Land Size            | : 1242 sqm   |
| View                 | : https://ww |

: 1242 sqm : https://www.maxwellcollins.com.au/sale/ vic/geelong-district/north-geelong/comm ercial/industrial/7454563