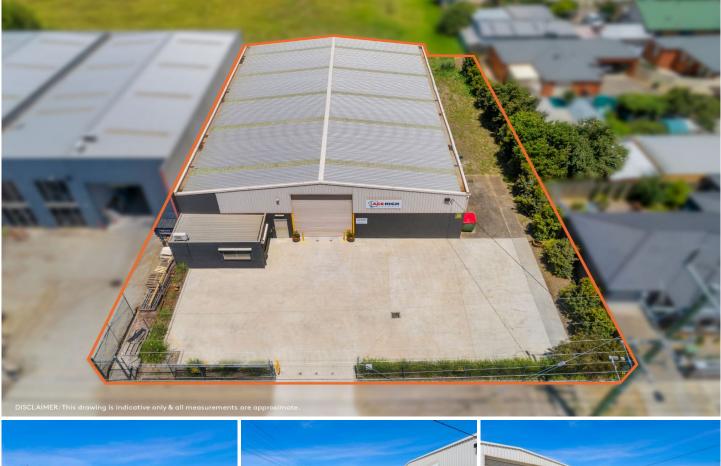

## **18 Enmore Street North Geelong VIC**

\* Predominately concrete tilt slab warehouse of approx. 614m2

- \* Currently under a 3 year lease commencing 1/7/2020 at \$45,000pa (net)
- \* Suit small investor SMSF
- \* Separate A/C office, amenities
- \* Mezzanine storage for smaller lighter items
- \* Zoned Industrial 1

| Туре                 | : Industrial |
|----------------------|--------------|
| <b>Building Size</b> | : 614 sqm    |
| Land Size            | : 1242 sqm   |
| View                 | : https://ww |

: 1242 sqm : https://www.maxwellcollins.com.au/sale/ vic/geelong-district/north-geelong/comm ercial/industrial/7454563