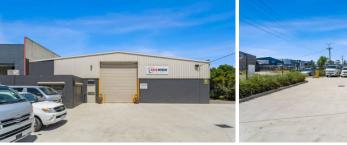

## **18 Enmore Street North Geelong VIC**

\* Predominately concrete tilt slab warehouse of approx. 614m2

- \* Currently under a 3 year lease commencing 1/7/2020 at \$45,000pa (net)
- \* Suit small investor SMSF
- \* Separate A/C office, amenities
- \* Mezzanine storage for smaller lighter items
- \* Zoned Industrial 1

| Туре                 | : Industrial |
|----------------------|--------------|
| <b>Building Size</b> | : 614 sqm    |
| Land Size            | : 1242 sqm   |
| View                 | : https://ww |

: 1242 sqm : https://www.maxwellcollins.com.au/sale/ vic/geelong-district/north-geelong/comm ercial/industrial/7454563