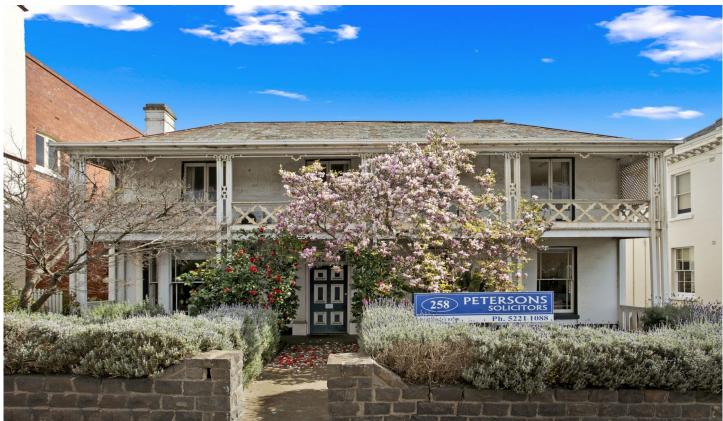

## 258 Latrobe Terrace Newtown VIC

This highly visible property is located on the cusp of the Geelong professional services and medical precincts and is less than a 2 min drive into the Geelong CBD, railway station and the waterfront.

The improvement to the land includes a solid two storey heritage property currently utilized as an office by a legal firm but will be sold with vacant possession. The building consists of reception, at least 8 offices, store room, kitchen (2) and amenities. Internal and external stairs lead to access the second level with flexibility to separate the property into multiple tenancies. An asphalted area at the rear of the property can accommodate at least 8 car parks and is accessed from Skene Street or side right of way lane. The property is in need of a cosmetic update and when done would provide a well presented property with