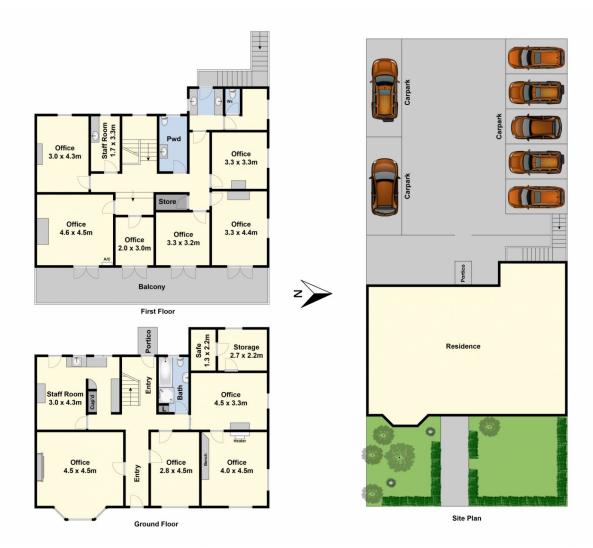

The improvement to the land includes a solid two storey heritage property currently utilized as an office by a legal firm but will be sold with vacant possession. The building consists of reception, at least 8 offices, store room, kitchen (2) and amenities. Internal and external stairs lead to access the second level with flexibility to separate the property into multiple tenancies. An asphalted area at the rear of the property can accommodate at least 8 car parks and is accessed from Skene Street or side right of way lane. The property is in need of a cosmetic update and when done would provide a well presented property with

8 👄

Type : Offices
Building Size : 300 sqm
Land Size : 542 sqm

View : https://www.maxwellcollins.com.au/sale/

vic/geelong-district/newtown/commercial /offices/7454559

Nick Lord 03 5222 4711

For full version visit the website