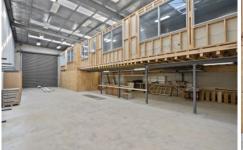

## 8/10-14 Capital Drive Grovedale VIC

- \* Easily accessed tilt slab warehouse approx. 262m2
- \* Additional mezzanine floor with fitted out offices approx. 128m2
- \* Mezzanine includes, boardroom, open plan office, fully equipped kitchen and lunchroom
- \* A great location and ideal for many different trades seeking back office amenity
- \* Includes 2 car spaces
- \* Zoned Commercial 2