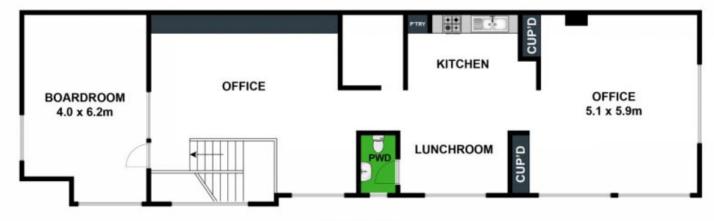

## 8/10-14 Capital Drive Grovedale VIC

- \* Easily accessed tilt slab warehouse approx. 262m2
- \* Additional mezzanine floor with fitted out offices approx. 128m2
- \* Mezzanine includes, boardroom, open plan office, fully equipped kitchen and lunchroom
- \* A great location and ideal for many different trades seeking back office amenity
- \* Includes 2 car spaces
- \* Zoned Commercial 2

Type : Industrial Building Size : 390 sqm

View : https://www.maxwellcollins.com.au/sale/

vic/geelong-district/grovedale/commerci

al/industrial/7454548

FIRST FLOOR

**GROUND FLOOR**