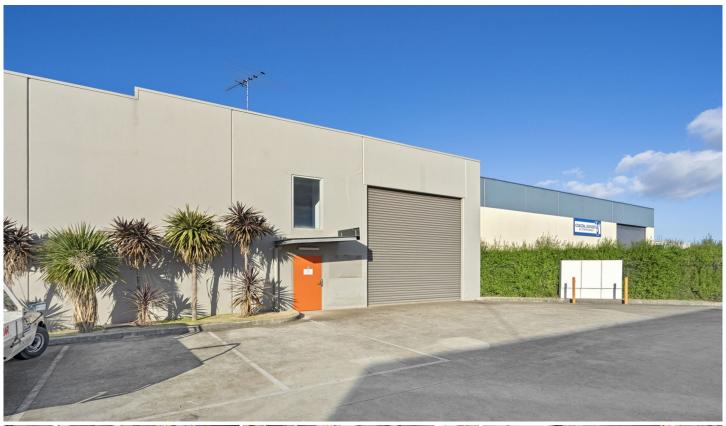

## 8/10-14 Capital Drive Grovedale VIC

- \* Easily accessed tilt slab warehouse approx. 262m2
- \* Additional mezzanine floor with fitted out offices approx. 128m2
- \* Mezzanine includes, boardroom, open plan office, fully equipped kitchen and lunchroom
- \* A great location and ideal for many different trades seeking back office amenity
- \* Includes 2 car spaces
- \* Zoned Commercial 2