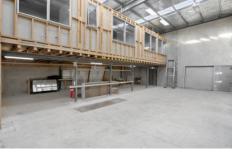

## 8/10-14 Capital Drive Grovedale VIC

- \* Easily accessed tilt slab warehouse approx. 262m2
- \* Additional mezzanine floor with fitted out offices approx. 128m2
- \* Mezzanine includes, boardroom, open plan office, fully equipped kitchen and lunchroom
- \* A great location and ideal for many different trades seeking back office amenity
- \* Includes 2 car spaces
- \* Zoned Commercial 2