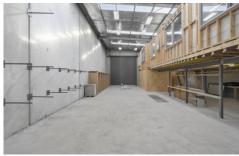

## 8/10-14 Capital Drive Grovedale VIC

- \* Easily accessed tilt slab warehouse approx. 262m2
- \* Additional mezzanine floor with fitted out offices approx. 128m2
- \* Mezzanine includes, boardroom, open plan office, fully equipped kitchen and lunchroom
- \* A great location and ideal for many different trades seeking back office amenity
- \* Includes 2 car spaces
- \* Zoned Commercial 2