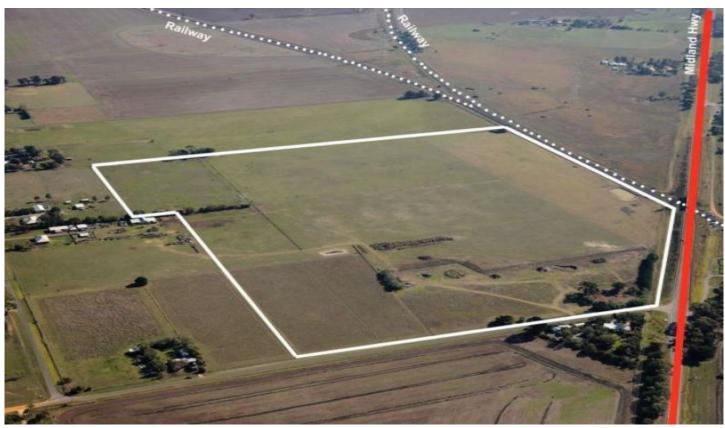

## Lot 1 Ryan Road Gheringhap VIC

Opportunity to secure a large parcel of land perfectly located to take advantage of the Gheringhap structure plan gazetted in May 2014 to rezoning from Rural General Farming to Industrial/Employment area. 270 metre exposure to the Midland Hwy and 237 metre frontage to Ryan Road. The land adjoins the National Rail network on the northern boundary and there's huge potential for the site. 10% deposit, balance 90 days or earlier by agreement.

Copy and paste this link into your browser to download our information pack -

https://files.campaigntrack.com/ctimage/590107559945021 471921792023287/Original33686996.pdf Type : Development Land Size : 282700 sqm