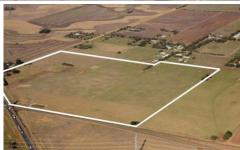

## Lot 1 Ryan Road Gheringhap VIC

Opportunity to secure a large parcel of land perfectly located to take advantage of the Gheringhap structure plan gazetted in May 2014 to rezoning from Rural General Farming to Industrial/Employment area. 270 metre exposure to the Midland Hwy and 237 metre frontage to Ryan Road. The land adjoins the National Rail network on the northern boundary and there's huge potential for the site. 10% deposit, balance 90 days or earlier by agreement.

Copy and paste this link into your browser to download our information pack -

https://files.campaigntrack.com/ctimage/590107559945021 471921792023287/Original33686996.pdf Type : Development Land Size : 282700 sqm