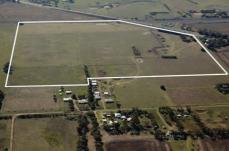

## Lot 1 Ryan Road Gheringhap VIC

Opportunity to secure a large parcel of land perfectly located to take advantage of the Gheringhap structure plan gazetted in May 2014 to rezoning from Rural General Farming to Industrial/Employment area. 270 metre exposure to the Midland Hwy and 237 metre frontage to Ryan Road. The land adjoins the National Rail network on the northern boundary and there's huge potential for the site. 10% deposit, balance 90 days or earlier by agreement.

Copy and paste this link into your browser to download our information pack -

https://files.campaigntrack.com/ctimage/590107559945021 471921792023287/Original33686996.pdf Type : Development Land Size : 282700 sqm